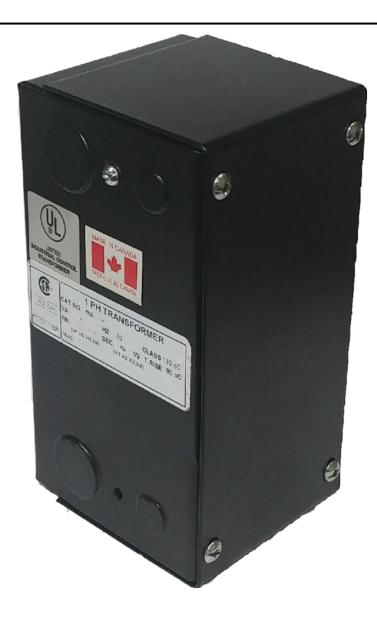

# 350VA 600 VOLTS TO 120/240 VOLTS SINGLE PHASE CONTROL TRANSFORMER

\$274.82 CAD

Single Phase Control Transformer with a capacity of 350VA, transforming 600 Volts to 120/240 Volts

SKU: CE350J-K

**Categories:** Control Transformers

## 350VA 600 VOLTS TO 120/240 VOLTS SINGLE PHASE CONTROL TRANSFORMER

| VA                   | 350        |
|----------------------|------------|
| Country/Manufacturer | Canada/RPM |