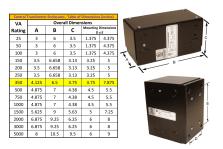

#### SCHEMATIC/DIAGRAM AND DIMENSION PICTURES

Single Phase Control Transformer with a capacity of 350VA, transforming 600 Volts to 120/240 Volts

## **PRODUCT SPECIFICATIONS**

| Weight                     | 12 lbs                                                                               |
|----------------------------|--------------------------------------------------------------------------------------|
| Phases                     | 1                                                                                    |
| Connection                 | 1Ph-CT-SD-SD                                                                         |
| Primary Voltage            | 600                                                                                  |
| Primary Max Current        | <u>0.58A</u>                                                                         |
| Primary Markings           | H1-H2                                                                                |
| Primary Terminals          | <u>Leads</u>                                                                         |
| Secondary Voltage          | 120/240                                                                              |
| Secondary Max Current      | 2.92A                                                                                |
| Secondary Markings         | <u>X1-X2-X3-X4</u>                                                                   |
| Secondary Terminals        | <u>Leads</u>                                                                         |
| Primary Taps               | N/A                                                                                  |
| Conductor Material         | Copper                                                                               |
| Temperatue Rise            | 80°C                                                                                 |
| Insuation Class            | 130°C (Class B)                                                                      |
| BIL (Insulation) Level     | <u>10kV</u>                                                                          |
| Efficiency (@35% Load) %   | N/A                                                                                  |
| Impedance Range            | <u>5.0 - 7.0%</u>                                                                    |
| Sound (db)                 | 40                                                                                   |
| Enclosure Type             | Type-1 Indoor                                                                        |
| Enclosure Size             | See Enclosure Chart                                                                  |
| Finish/Colour              | Semigloss - Black                                                                    |
| Standards & Certifications | CSA Certified File No. LR34493, UL Listed File No. E110286, ISO 9001:2015 Registered |