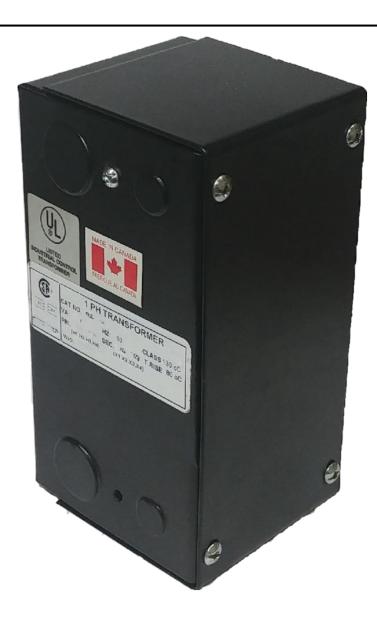

# 350VA 600 VOLTS TO 120/240 VOLTS SINGLE PHASE CONTROL TRANSFORMER

\$274.82 CAD

Single Phase Control Transformer with a capacity of 350VA, transforming 600 Volts to 120/240 Volts

SKU: CE350J-K

**Categories:** Control Transformers

## 350VA 600 VOLTS TO 120/240 VOLTS SINGLE PHASE CONTROL TRANSFORMER

| VA                   | 350        |
|----------------------|------------|
| Country/Manufacturer | Canada/RPM |