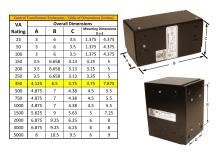

#### SCHEMATIC/DIAGRAM AND DIMENSION PICTURES

Single Phase Control Transformer with a capacity of 350VA, transforming 600 Volts to 120/240 Volts

## 350VA 600 VOLTS TO 120/240 VOLTS SINGLE PHASE CONTROL TRANSFORMER

| VA                   | 350        |
|----------------------|------------|
| Country/Manufacturer | Canada/RPM |