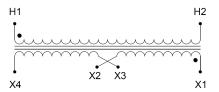

#### SCHEMATIC/DIAGRAM AND DIMENSION PICTURES

Single Phase Control Transformer with a capacity of 350VA, transforming 600 Volts to 120/240 Volts

## **PRODUCT SPECIFICATIONS**

| Weight                     | 12 lbs                                                                               |
|----------------------------|--------------------------------------------------------------------------------------|
| Phases                     | 1                                                                                    |
| Connection                 | 1Ph-CT-SD-SD                                                                         |
| Primary Voltage            | 600                                                                                  |
| Primary Max Current        | <u>0.58A</u>                                                                         |
| Primary Markings           | H1-H2                                                                                |
| Primary Terminals          | <u>Leads</u>                                                                         |
| Secondary Voltage          | 120/240                                                                              |
| Secondary Max Current      | 2.92A                                                                                |
| Secondary Markings         | <u>X1-X2-X3-X4</u>                                                                   |
| Secondary Terminals        | <u>Leads</u>                                                                         |
| Primary Taps               | N/A                                                                                  |
| Conductor Material         | Copper                                                                               |
| Temperatue Rise            | 80°C                                                                                 |
| Insuation Class            | 130°C (Class B)                                                                      |
| BIL (Insulation) Level     | <u>10kV</u>                                                                          |
| Efficiency (@35% Load) %   | N/A                                                                                  |
| Impedance Range            | <u>5.0 - 7.0%</u>                                                                    |
| Sound (db)                 | 40                                                                                   |
| Enclosure Type             | Type-1 Indoor                                                                        |
| Enclosure Size             | See Enclosure Chart                                                                  |
| Finish/Colour              | Semigloss - Black                                                                    |
| Standards & Certifications | CSA Certified File No. LR34493, UL Listed File No. E110286, ISO 9001:2015 Registered |