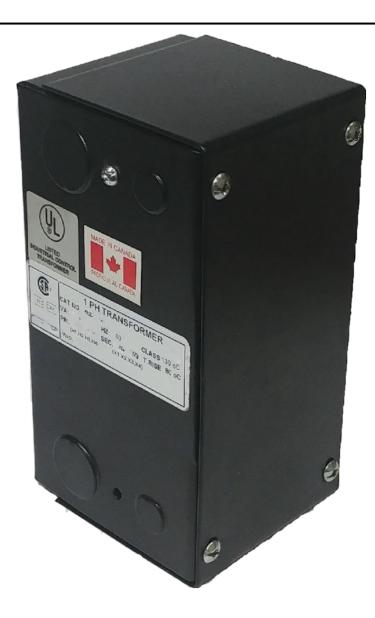

# 350VA 600 VOLTS TO 120/240 VOLTS SINGLE PHASE CONTROL TRANSFORMER

\$274.82 CAD

Single Phase Control Transformer with a capacity of 350VA, transforming 600 Volts to 120/240 Volts

SKU: CE350J-K

**Categories:** Control Transformers

#### SCHEMATIC/DIAGRAM AND DIMENSION PICTURES

Single Phase Control Transformer with a capacity of 350VA, transforming 600 Volts to 120/240 Volts