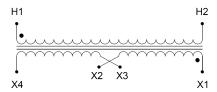

#### SCHEMATIC/DIAGRAM AND DIMENSION PICTURES

Single Phase Control Transformer with a capacity of 350VA, transforming 600 Volts to 120/240 Volts

#### PRODUCT SPECIFICATIONS

| PRODUCT SPECIFICATIONS     |                                                                                       |
|----------------------------|---------------------------------------------------------------------------------------|
| Weight                     | 12 lbs                                                                                |
| Phases                     | 1                                                                                     |
| Connection                 | 1Ph-CT-SD-SD                                                                          |
| Primary Voltage            | 600                                                                                   |
| Primary Max Current        | <u>0.58A</u>                                                                          |
| Primary Markings           | H1-H2                                                                                 |
| Primary Terminals          | <u>Leads</u>                                                                          |
| Secondary Voltage          | 120/240                                                                               |
| Secondary Max Current      | 2.92A                                                                                 |
| Secondary Markings         | <u>X1-X2-X3-X4</u>                                                                    |
| Secondary Terminals        | <u>Leads</u>                                                                          |
| Primary Taps               | N/A                                                                                   |
| Conductor Material         | <u>Copper</u>                                                                         |
| Temperatue Rise            | 80°C                                                                                  |
| Insuation Class            | 130°C (Class B)                                                                       |
| BIL (Insulation) Level     | <u>10kV</u>                                                                           |
| Efficiency (@35% Load) %   | N/A                                                                                   |
| Impedance Range            | 5.0 - 7.0%                                                                            |
| Sound (db)                 | 40                                                                                    |
| Enclosure Type             | Type-1 Indoor                                                                         |
| Enclosure Size             | See Enclosure Chart                                                                   |
| Finish/Colour              | Semigloss - Black                                                                     |
| Standards & Certifications | CSA Certified File No. LR34493, UL Listed File No. E110286, ISO 9001:2015  Registered |