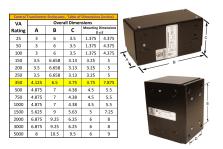

#### SCHEMATIC/DIAGRAM AND DIMENSION PICTURES

Single Phase Control Transformer with a capacity of 350VA, transforming 600 Volts to 120/240 Volts