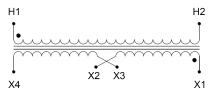

#### SCHEMATIC/DIAGRAM AND DIMENSION PICTURES

Single Phase Control Transformer with a capacity of 350VA, transforming 600 Volts to 120/240 Volts

#### PRODUCT SPECIFICATIONS

| PRODUCT SPECIFICATIONS     |                                                                                      |
|----------------------------|--------------------------------------------------------------------------------------|
| Weight                     | 12 lbs                                                                               |
| Phases                     | 1                                                                                    |
| Connection                 | 1Ph-CT-SD-SD                                                                         |
| Primary Voltage            | 600                                                                                  |
| Primary Max Current        | <u>0.58A</u>                                                                         |
| Primary Markings           | H1-H2                                                                                |
| Primary Terminals          | Leads                                                                                |
| Secondary Voltage          | 120/240                                                                              |
| Secondary Max Current      | 2.92A                                                                                |
| Secondary Markings         | <u>X1-X2-X3-X4</u>                                                                   |
| Secondary Terminals        | <u>Leads</u>                                                                         |
| Primary Taps               | N/A                                                                                  |
| Conductor Material         | Copper                                                                               |
| Temperatue Rise            | <u>80°C</u>                                                                          |
| Insuation Class            | 130°C (Class B)                                                                      |
| BIL (Insulation) Level     | <u>10kV</u>                                                                          |
| Efficiency (@35% Load) %   | N/A                                                                                  |
| Impedance Range            | <u>5.0 - 7.0%</u>                                                                    |
| Sound (db)                 | 40                                                                                   |
| Enclosure Type             | Type-1 Indoor                                                                        |
| Enclosure Size             | See Enclosure Chart                                                                  |
| Finish/Colour              | Semigloss - Black                                                                    |
| Standards & Certifications | CSA Certified File No. LR34493, UL Listed File No. E110286, ISO 9001:2015 Registered |