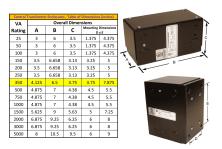

#### SCHEMATIC/DIAGRAM AND DIMENSION PICTURES

Single Phase Control Transformer with a capacity of 350VA, transforming 600 Volts to 120/240 Volts