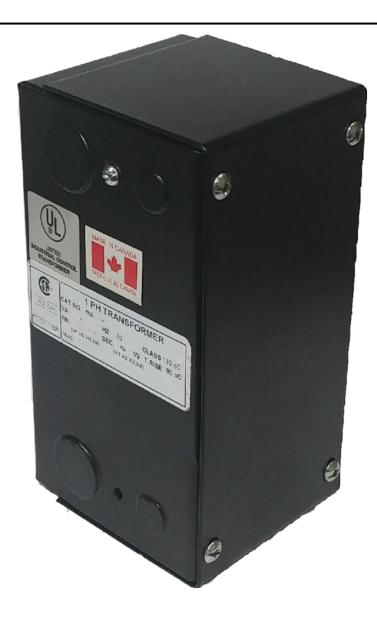

# 350VA 600 VOLTS TO 120/240 VOLTS SINGLE PHASE CONTROL TRANSFORMER

\$274.82 CAD

Single Phase Control Transformer with a capacity of 350VA, transforming 600 Volts to 120/240 Volts

SKU: CE350J-K

**Categories:** Control Transformers

#### PRODUCT SPECIFICATIONS

| PRODUCT SPECIFICATIONS     |                                                                                      |
|----------------------------|--------------------------------------------------------------------------------------|
| Weight                     | 12 lbs                                                                               |
| Phases                     | 1                                                                                    |
| Connection                 | 1Ph-CT-SD-SD                                                                         |
| Primary Voltage            | 600                                                                                  |
| Primary Max Current        | <u>0.58A</u>                                                                         |
| Primary Markings           | H1-H2                                                                                |
| Primary Terminals          | Leads                                                                                |
| Secondary Voltage          | 120/240                                                                              |
| Secondary Max Current      | 2.92A                                                                                |
| Secondary Markings         | <u>X1-X2-X3-X4</u>                                                                   |
| Secondary Terminals        | <u>Leads</u>                                                                         |
| Primary Taps               | N/A                                                                                  |
| Conductor Material         | Copper                                                                               |
| Temperatue Rise            | <u>80°C</u>                                                                          |
| Insuation Class            | 130°C (Class B)                                                                      |
| BIL (Insulation) Level     | <u>10kV</u>                                                                          |
| Efficiency (@35% Load) %   | N/A                                                                                  |
| Impedance Range            | <u>5.0 - 7.0%</u>                                                                    |
| Sound (db)                 | 40                                                                                   |
| Enclosure Type             | Type-1 Indoor                                                                        |
| Enclosure Size             | See Enclosure Chart                                                                  |
| Finish/Colour              | Semigloss - Black                                                                    |
| Standards & Certifications | CSA Certified File No. LR34493, UL Listed File No. E110286, ISO 9001:2015 Registered |