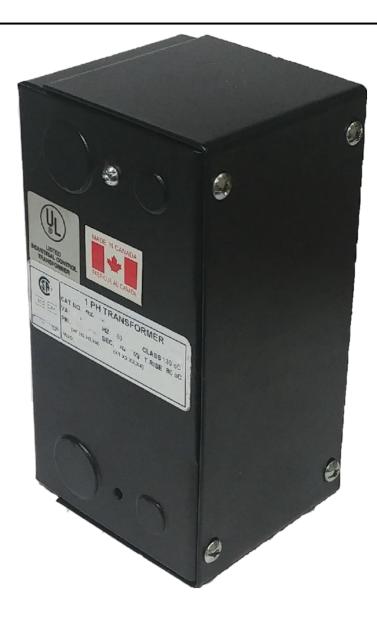

# 350VA 600 VOLTS TO 120/240 VOLTS SINGLE PHASE CONTROL TRANSFORMER

\$274.82 CAD

Single Phase Control Transformer with a capacity of 350VA, transforming 600 Volts to 120/240 Volts

SKU: CE350J-K

**Categories:** Control Transformers

## **PRODUCT SPECIFICATIONS**

| PRODUCT SPECIFICATIONS     |                                                                                      |
|----------------------------|--------------------------------------------------------------------------------------|
| Weight                     | 12 lbs                                                                               |
| Phases                     | 1                                                                                    |
| Connection                 | 1Ph-CT-SD-SD                                                                         |
| Primary Voltage            | 600                                                                                  |
| Primary Max Current        | <u>0.58A</u>                                                                         |
| Primary Markings           | H1-H2                                                                                |
| Primary Terminals          | <u>Leads</u>                                                                         |
| Secondary Voltage          | 120/240                                                                              |
| Secondary Max Current      | 2.92A                                                                                |
| Secondary Markings         | <u>X1-X2-X3-X4</u>                                                                   |
| Secondary Terminals        | <u>Leads</u>                                                                         |
| Primary Taps               | N/A                                                                                  |
| Conductor Material         | Copper                                                                               |
| Temperatue Rise            | 80°C                                                                                 |
| Insuation Class            | 130°C (Class B)                                                                      |
| BIL (Insulation) Level     | <u>10kV</u>                                                                          |
| Efficiency (@35% Load) %   | N/A                                                                                  |
| Impedance Range            | <u>5.0 - 7.0%</u>                                                                    |
| Sound (db)                 | 40                                                                                   |
| Enclosure Type             | Type-1 Indoor                                                                        |
| Enclosure Size             | See Enclosure Chart                                                                  |
| Finish/Colour              | Semigloss - Black                                                                    |
| Standards & Certifications | CSA Certified File No. LR34493, UL Listed File No. E110286, ISO 9001:2015 Registered |