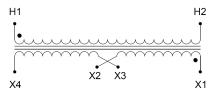

#### SCHEMATIC/DIAGRAM AND DIMENSION PICTURES

Single Phase Control Transformer with a capacity of 350VA, transforming 600 Volts to 120/240 Volts

## **PRODUCT SPECIFICATIONS**

| PRODUCT SPECIFICATIONS     |                                                                                      |
|----------------------------|--------------------------------------------------------------------------------------|
| Weight                     | 12 lbs                                                                               |
| Phases                     | 1                                                                                    |
| Connection                 | 1Ph-CT-SD-SD                                                                         |
| Primary Voltage            | 600                                                                                  |
| Primary Max Current        | <u>0.58A</u>                                                                         |
| Primary Markings           | H1-H2                                                                                |
| Primary Terminals          | <u>Leads</u>                                                                         |
| Secondary Voltage          | 120/240                                                                              |
| Secondary Max Current      | 2.92A                                                                                |
| Secondary Markings         | <u>X1-X2-X3-X4</u>                                                                   |
| Secondary Terminals        | <u>Leads</u>                                                                         |
| Primary Taps               | N/A                                                                                  |
| Conductor Material         | Copper                                                                               |
| Temperatue Rise            | 80°C                                                                                 |
| Insuation Class            | 130°C (Class B)                                                                      |
| BIL (Insulation) Level     | <u>10kV</u>                                                                          |
| Efficiency (@35% Load) %   | N/A                                                                                  |
| Impedance Range            | <u>5.0 - 7.0%</u>                                                                    |
| Sound (db)                 | 40                                                                                   |
| Enclosure Type             | Type-1 Indoor                                                                        |
| Enclosure Size             | See Enclosure Chart                                                                  |
| Finish/Colour              | Semigloss - Black                                                                    |
| Standards & Certifications | CSA Certified File No. LR34493, UL Listed File No. E110286, ISO 9001:2015 Registered |