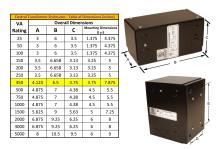

#### SCHEMATIC/DIAGRAM AND DIMENSION PICTURES

Single Phase Control Transformer with a capacity of 350VA, transforming 600 Volts to 120/240 Volts