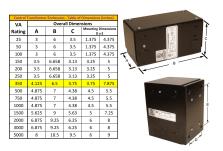

#### SCHEMATIC/DIAGRAM AND DIMENSION PICTURES

Single Phase Control Transformer with a capacity of 350VA, transforming 600 Volts to 120/240 Volts