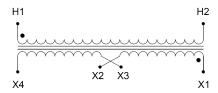

#### SCHEMATIC/DIAGRAM AND DIMENSION PICTURES

Single Phase Control Transformer with a capacity of 350VA, transforming 600 Volts to 120/240 Volts

## **PRODUCT SPECIFICATIONS**

| PRODUCT SPECIFICATIONS     |                                                                                      |
|----------------------------|--------------------------------------------------------------------------------------|
| Weight                     | 12 lbs                                                                               |
| Phases                     | 1                                                                                    |
| Connection                 | 1Ph-CT-SD-SD                                                                         |
| Primary Voltage            | 600                                                                                  |
| Primary Max Current        | <u>0.58A</u>                                                                         |
| Primary Markings           | H1-H2                                                                                |
| Primary Terminals          | <u>Leads</u>                                                                         |
| Secondary Voltage          | 120/240                                                                              |
| Secondary Max Current      | 2.92A                                                                                |
| Secondary Markings         | <u>X1-X2-X3-X4</u>                                                                   |
| Secondary Terminals        | <u>Leads</u>                                                                         |
| Primary Taps               | N/A                                                                                  |
| Conductor Material         | Copper                                                                               |
| Temperatue Rise            | 80°C                                                                                 |
| Insuation Class            | 130°C (Class B)                                                                      |
| BIL (Insulation) Level     | <u>10kV</u>                                                                          |
| Efficiency (@35% Load) %   | N/A                                                                                  |
| Impedance Range            | <u>5.0 - 7.0%</u>                                                                    |
| Sound (db)                 | 40                                                                                   |
| Enclosure Type             | Type-1 Indoor                                                                        |
| Enclosure Size             | See Enclosure Chart                                                                  |
| Finish/Colour              | Semigloss - Black                                                                    |
| Standards & Certifications | CSA Certified File No. LR34493, UL Listed File No. E110286, ISO 9001:2015 Registered |