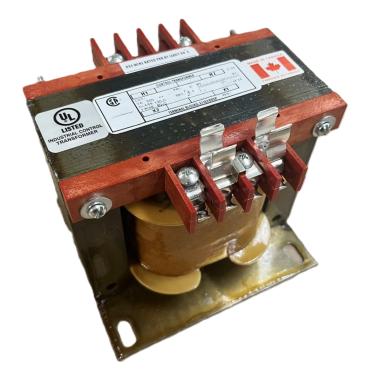

# \$231.14 CAD

Single Phase Control Transformer with a capacity of 350VA, transforming 600 Volts to 120/240 Volts

SKU: CS350J-K Categories: <u>Control Transformers</u>

### SCHEMATIC/DIAGRAM AND DIMENSION PICTURES

Single Phase Control Transformer with a capacity of 350VA, transforming 600 Volts to 120/240 Volts

**OFFICIAL QUOTE** 

#### 350VA 600 VOLTS TO 120/240 VOLTS SINGLE PHASE CONTROL TRANSFORMER

| VA                   | 350        | - |
|----------------------|------------|---|
| Country/Manufacturer | Canada/RPM |   |