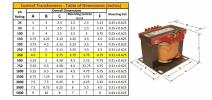

### SCHEMATIC/DIAGRAM AND DIMENSION PICTURES

Single Phase Control Transformer with a capacity of 350VA, transforming 600 Volts to 120/240 Volts

**OFFICIAL QUOTE** 

#### **PRODUCT SPECIFICATIONS**

| Weight                     | 12 lbs                                                                                                |
|----------------------------|-------------------------------------------------------------------------------------------------------|
| Phases                     | 1                                                                                                     |
| Connection                 | <u>1Ph-CT-SD-SD</u>                                                                                   |
| Primary Voltage            | <u>600</u>                                                                                            |
| Primary Max Current        | <u>0.58A</u>                                                                                          |
| Primary Markings           | <u>H1-H2</u>                                                                                          |
| Primary Terminals          | Terminals                                                                                             |
| Secondary Voltage          | <u>120/240</u>                                                                                        |
| Secondary Max Current      | <u>2.92A</u>                                                                                          |
| Secondary Markings         | <u>X1-X2-X3-X4</u>                                                                                    |
| Secondary Terminals        | <u>Terminals</u>                                                                                      |
| Primary Taps               | N/A                                                                                                   |
| Conductor Material         | <u>Copper</u>                                                                                         |
| Temperatue Rise            | <u>80°C</u>                                                                                           |
| Insuation Class            | <u>130°C (Class B)</u>                                                                                |
| BIL (Insulation) Level     | <u>10kV</u>                                                                                           |
| Efficiency (@35% Load) %   | <u>N/A</u>                                                                                            |
| Impedance Range            | <u>5.0 - 7.0%</u>                                                                                     |
| Sound (db)                 | <u>40</u>                                                                                             |
| Enclosure Type             | Core & Coil                                                                                           |
| Enclosure Size             | See Core & Coil Chart                                                                                 |
| Finish/Colour              | N/A                                                                                                   |
| Standards & Certifications | <u>CSA Certified File No. LR34493, UL Listed File No. E110286, ISO 9001:2015</u><br><u>Registered</u> |