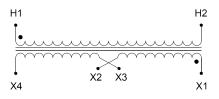

### SCHEMATIC/DIAGRAM AND DIMENSION PICTURES

Single Phase Control Transformer with a capacity of 350VA, transforming 600 Volts to 120/240 Volts

**OFFICIAL QUOTE** 

#### **PRODUCT SPECIFICATIONS**

| Weight                     | 12 lbs                                                                                                |
|----------------------------|-------------------------------------------------------------------------------------------------------|
| Phases                     | 1                                                                                                     |
| Connection                 | <u>1Ph-CT-SD-SD</u>                                                                                   |
| Primary Voltage            | <u>600</u>                                                                                            |
| Primary Max Current        | <u>0.58A</u>                                                                                          |
| Primary Markings           | <u>H1-H2</u>                                                                                          |
| Primary Terminals          | Terminals                                                                                             |
| Secondary Voltage          | <u>120/240</u>                                                                                        |
| Secondary Max Current      | <u>2.92A</u>                                                                                          |
| Secondary Markings         | <u>X1-X2-X3-X4</u>                                                                                    |
| Secondary Terminals        | <u>Terminals</u>                                                                                      |
| Primary Taps               | N/A                                                                                                   |
| Conductor Material         | <u>Copper</u>                                                                                         |
| Temperatue Rise            | <u>80°C</u>                                                                                           |
| Insuation Class            | <u>130°C (Class B)</u>                                                                                |
| BIL (Insulation) Level     | <u>10kV</u>                                                                                           |
| Efficiency (@35% Load) %   | <u>N/A</u>                                                                                            |
| Impedance Range            | <u>5.0 - 7.0%</u>                                                                                     |
| Sound (db)                 | <u>40</u>                                                                                             |
| Enclosure Type             | Core & Coil                                                                                           |
| Enclosure Size             | See Core & Coil Chart                                                                                 |
| Finish/Colour              | N/A                                                                                                   |
| Standards & Certifications | <u>CSA Certified File No. LR34493, UL Listed File No. E110286, ISO 9001:2015</u><br><u>Registered</u> |