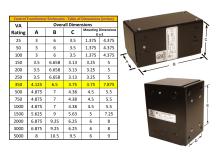

#### SCHEMATIC/DIAGRAM AND DIMENSION PICTURES

Single Phase Control Transformer with a capacity of 350VA, transforming 600 Volts to 12/24 Volts

## **PRODUCT SPECIFICATIONS**

| PRODUCT SPECIFICATIONS     |                                                                                      |
|----------------------------|--------------------------------------------------------------------------------------|
| Weight                     | 12 lbs                                                                               |
| Phases                     | 1                                                                                    |
| Connection                 | 1Ph-CT-SD-SD                                                                         |
| Primary Voltage            | 600                                                                                  |
| Primary Max Current        | <u>0.58A</u>                                                                         |
| Primary Markings           | H1-H2                                                                                |
| Primary Terminals          | <u>Leads</u>                                                                         |
| Secondary Voltage          | 12/24                                                                                |
| Secondary Max Current      | 29.17A                                                                               |
| Secondary Markings         | X1-X2-X3-X4                                                                          |
| Secondary Terminals        | <u>Leads</u>                                                                         |
| Primary Taps               | N/A                                                                                  |
| Conductor Material         | Copper                                                                               |
| Temperatue Rise            | 80°C                                                                                 |
| Insuation Class            | 130°C (Class B)                                                                      |
| BIL (Insulation) Level     | 10kV                                                                                 |
| Efficiency (@35% Load) %   | N/A                                                                                  |
| Impedance Range            | <u>5.0 - 7.0%</u>                                                                    |
| Sound (db)                 | 40                                                                                   |
| Enclosure Type             | Type-1 Indoor                                                                        |
| Enclosure Size             | See Enclosure Chart                                                                  |
| Standards & Certifications | CSA Certified File No. LR34493, UL Listed File No. E110286, ISO 9001:2015 Registered |
| VA                         | 350                                                                                  |