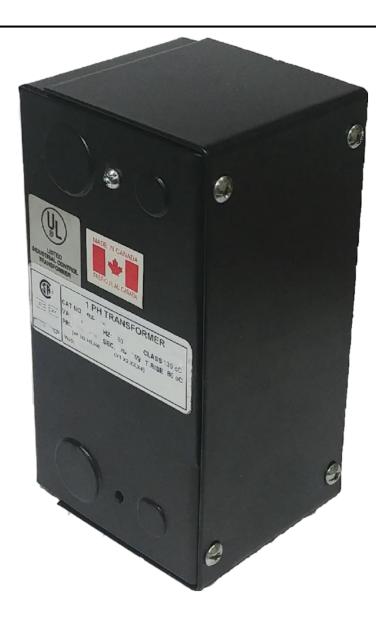

# 350VA 600 VOLTS TO 12/24 VOLTS SINGLE PHASE CONTROL TRANSFORMER

\$202.40 USD

Single Phase Control Transformer with a capacity of 350VA, transforming 600 Volts to 12/24 Volts

SKU: CE350J-Z

**Categories:** Control Transformers

## 350VA 600 VOLTS TO 12/24 VOLTS SINGLE PHASE CONTROL TRANSFORMER

| Country/Manufacturer | <u>Canada/RPM</u> |
|----------------------|-------------------|