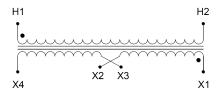

#### SCHEMATIC/DIAGRAM AND DIMENSION PICTURES

Single Phase Control Transformer with a capacity of 350VA, transforming 600 Volts to 12/24 Volts

### **PRODUCT SPECIFICATIONS**

| PRODUCT SPECIFICATIONS     |                                                                                      |
|----------------------------|--------------------------------------------------------------------------------------|
| Weight                     | 12 lbs                                                                               |
| Phases                     | 1                                                                                    |
| Connection                 | 1Ph-CT-SD-SD                                                                         |
| Primary Voltage            | 600                                                                                  |
| Primary Max Current        | <u>0.58A</u>                                                                         |
| Primary Markings           | H1-H2                                                                                |
| Primary Terminals          | <u>Leads</u>                                                                         |
| Secondary Voltage          | 12/24                                                                                |
| Secondary Max Current      | 29.17A                                                                               |
| Secondary Markings         | X1-X2-X3-X4                                                                          |
| Secondary Terminals        | <u>Leads</u>                                                                         |
| Primary Taps               | N/A                                                                                  |
| Conductor Material         | Copper                                                                               |
| Temperatue Rise            | 80°C                                                                                 |
| Insuation Class            | 130°C (Class B)                                                                      |
| BIL (Insulation) Level     | 10kV                                                                                 |
| Efficiency (@35% Load) %   | N/A                                                                                  |
| Impedance Range            | <u>5.0 - 7.0%</u>                                                                    |
| Sound (db)                 | 40                                                                                   |
| Enclosure Type             | Type-1 Indoor                                                                        |
| Enclosure Size             | See Enclosure Chart                                                                  |
| Standards & Certifications | CSA Certified File No. LR34493, UL Listed File No. E110286, ISO 9001:2015 Registered |
| VA                         | 350                                                                                  |