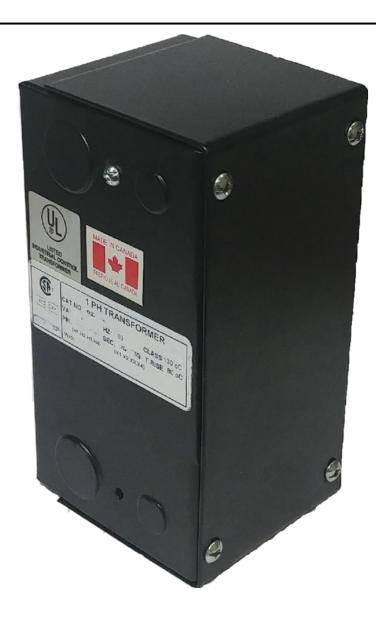

# 350VA 600 VOLTS TO 12/24 VOLTS SINGLE PHASE CONTROL TRANSFORMER

\$274.82 CAD

Single Phase Control Transformer with a capacity of 350VA, transforming 600 Volts to 12/24 Volts

SKU: CE350J-Z

**Categories:** Control Transformers

## 350VA 600 VOLTS TO 12/24 VOLTS SINGLE PHASE CONTROL TRANSFORMER

| Country/Manufacturer | <u>Canada/RPM</u> |
|----------------------|-------------------|