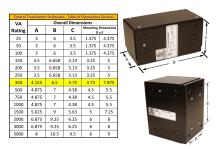

#### SCHEMATIC/DIAGRAM AND DIMENSION PICTURES

Single Phase Control Transformer with a capacity of 350VA, transforming 600 Volts to 12/24 Volts