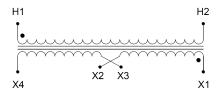

#### **SCHEMATIC/DIAGRAM AND DIMENSION PICTURES**

Single Phase Control Transformer with a capacity of 350VA, transforming 600 Volts to 12/24 Volts

### **PRODUCT SPECIFICATIONS**

| FRODUCT OF LOTTIONS        |                                                                                      |
|----------------------------|--------------------------------------------------------------------------------------|
| Weight                     | 12 lbs                                                                               |
| Phases                     | 1                                                                                    |
| Connection                 | 1Ph-CT-SD-SD                                                                         |
| Primary Voltage            | 600                                                                                  |
| Primary Max Current        | <u>0.58A</u>                                                                         |
| Primary Markings           | <u>H1-H2</u>                                                                         |
| Primary Terminals          | Leads                                                                                |
| Secondary Voltage          | 12/24                                                                                |
| Secondary Max Current      | 29.17A                                                                               |
| Secondary Markings         | <u>X1-X2-X3-X4</u>                                                                   |
| Secondary Terminals        | Leads                                                                                |
| Primary Taps               | N/A                                                                                  |
| Conductor Material         | Copper                                                                               |
| Temperatue Rise            | 80°C                                                                                 |
| Insuation Class            | 130°C (Class B)                                                                      |
| BIL (Insulation) Level     | 10kV                                                                                 |
| Efficiency (@35% Load) %   | N/A                                                                                  |
| Impedance Range            | 5.0 - 7.0%                                                                           |
| Sound (db)                 | 40                                                                                   |
| Enclosure Type             | Type-1 Indoor                                                                        |
| Enclosure Size             | See Enclosure Chart                                                                  |
| Standards & Certifications | CSA Certified File No. LR34493, UL Listed File No. E110286, ISO 9001:2015 Registered |
| VA                         | 350                                                                                  |