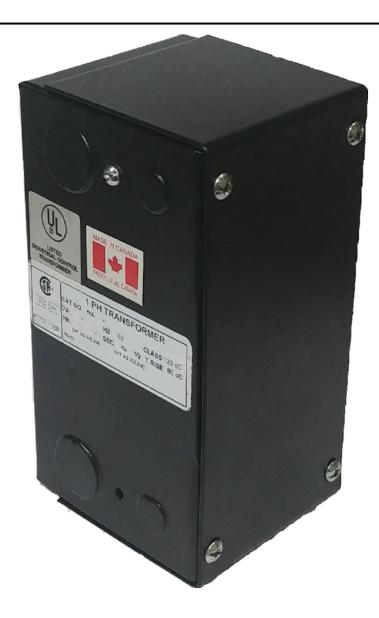

# 350VA 600 VOLTS TO 12/24 VOLTS SINGLE PHASE CONTROL TRANSFORMER

\$274.82 CAD

Single Phase Control Transformer with a capacity of 350VA, transforming 600 Volts to 12/24 Volts

SKU: CE350J-Z

**Categories:** Control Transformers

# 350VA 600 VOLTS TO 12/24 VOLTS SINGLE PHASE CONTROL TRANSFORMER

Country/Manufacturer Canada/RPM