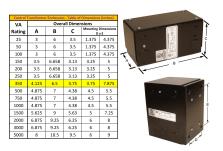

#### **SCHEMATIC/DIAGRAM AND DIMENSION PICTURES**

Single Phase Control Transformer with a capacity of 350VA, transforming 600 Volts to 12/24 Volts