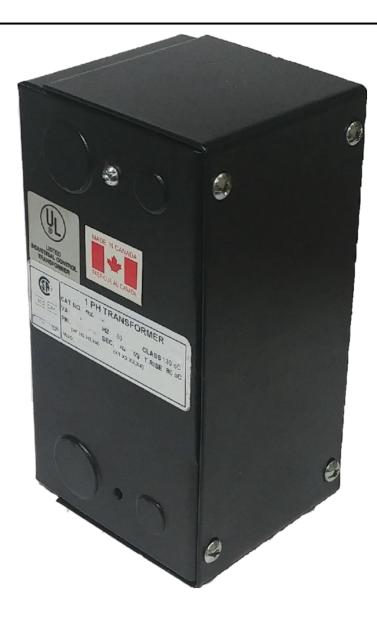

# 350VA 600 VOLTS TO 12/24 VOLTS SINGLE PHASE CONTROL TRANSFORMER

\$274.82 CAD

Single Phase Control Transformer with a capacity of 350VA, transforming 600 Volts to 12/24 Volts

SKU: CE350J-Z

**Categories:** Control Transformers

## 350VA 600 VOLTS TO 12/24 VOLTS SINGLE PHASE CONTROL TRANSFORMER

| Country/Manufacturer | <u>Canada/RPM</u> |
|----------------------|-------------------|