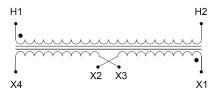

#### SCHEMATIC/DIAGRAM AND DIMENSION PICTURES

Single Phase Control Transformer with a capacity of 350VA, transforming 600 Volts to 12/24 Volts

## **PRODUCT SPECIFICATIONS**

| PRODUCT SPECIFICATIONS     |                                                                                      |
|----------------------------|--------------------------------------------------------------------------------------|
| Weight                     | 12 lbs                                                                               |
| Phases                     | 1                                                                                    |
| Connection                 | 1Ph-CT-SD-SD                                                                         |
| Primary Voltage            | 600                                                                                  |
| Primary Max Current        | <u>0.58A</u>                                                                         |
| Primary Markings           | H1-H2                                                                                |
| Primary Terminals          | <u>Leads</u>                                                                         |
| Secondary Voltage          | 12/24                                                                                |
| Secondary Max Current      | 29.17A                                                                               |
| Secondary Markings         | X1-X2-X3-X4                                                                          |
| Secondary Terminals        | <u>Leads</u>                                                                         |
| Primary Taps               | N/A                                                                                  |
| Conductor Material         | Copper                                                                               |
| Temperatue Rise            | 80°C                                                                                 |
| Insuation Class            | 130°C (Class B)                                                                      |
| BIL (Insulation) Level     | 10kV                                                                                 |
| Efficiency (@35% Load) %   | N/A                                                                                  |
| Impedance Range            | <u>5.0 - 7.0%</u>                                                                    |
| Sound (db)                 | 40                                                                                   |
| Enclosure Type             | Type-1 Indoor                                                                        |
| Enclosure Size             | See Enclosure Chart                                                                  |
| Standards & Certifications | CSA Certified File No. LR34493, UL Listed File No. E110286, ISO 9001:2015 Registered |
| VA                         | 350                                                                                  |