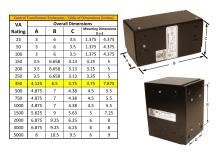

#### SCHEMATIC/DIAGRAM AND DIMENSION PICTURES

Single Phase Control Transformer with a capacity of 350VA, transforming 600 Volts to 12/24 Volts

## **PRODUCT SPECIFICATIONS**

| PRODUCT SPECIFICATIONS     |                                                                                      |
|----------------------------|--------------------------------------------------------------------------------------|
| Weight                     | 12 lbs                                                                               |
| Phases                     | 1                                                                                    |
| Connection                 | 1Ph-CT-SD-SD                                                                         |
| Primary Voltage            | 600                                                                                  |
| Primary Max Current        | <u>0.58A</u>                                                                         |
| Primary Markings           | H1-H2                                                                                |
| Primary Terminals          | <u>Leads</u>                                                                         |
| Secondary Voltage          | 12/24                                                                                |
| Secondary Max Current      | 29.17A                                                                               |
| Secondary Markings         | X1-X2-X3-X4                                                                          |
| Secondary Terminals        | <u>Leads</u>                                                                         |
| Primary Taps               | N/A                                                                                  |
| Conductor Material         | Copper                                                                               |
| Temperatue Rise            | 80°C                                                                                 |
| Insuation Class            | 130°C (Class B)                                                                      |
| BIL (Insulation) Level     | 10kV                                                                                 |
| Efficiency (@35% Load) %   | N/A                                                                                  |
| Impedance Range            | <u>5.0 - 7.0%</u>                                                                    |
| Sound (db)                 | 40                                                                                   |
| Enclosure Type             | Type-1 Indoor                                                                        |
| Enclosure Size             | See Enclosure Chart                                                                  |
| Standards & Certifications | CSA Certified File No. LR34493, UL Listed File No. E110286, ISO 9001:2015 Registered |
| VA                         | 350                                                                                  |