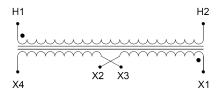

#### SCHEMATIC/DIAGRAM AND DIMENSION PICTURES

Single Phase Control Transformer with a capacity of 350VA, transforming 600 Volts to 12/24 Volts

## **PRODUCT SPECIFICATIONS**

| PRODUCT SPECIFICATIONS     |                                                                                      |
|----------------------------|--------------------------------------------------------------------------------------|
| Weight                     | 12 lbs                                                                               |
| Phases                     | 1                                                                                    |
| Connection                 | 1Ph-CT-SD-SD                                                                         |
| Primary Voltage            | 600                                                                                  |
| Primary Max Current        | <u>0.58A</u>                                                                         |
| Primary Markings           | H1-H2                                                                                |
| Primary Terminals          | <u>Leads</u>                                                                         |
| Secondary Voltage          | 12/24                                                                                |
| Secondary Max Current      | 29.17A                                                                               |
| Secondary Markings         | X1-X2-X3-X4                                                                          |
| Secondary Terminals        | <u>Leads</u>                                                                         |
| Primary Taps               | N/A                                                                                  |
| Conductor Material         | Copper                                                                               |
| Temperatue Rise            | 80°C                                                                                 |
| Insuation Class            | 130°C (Class B)                                                                      |
| BIL (Insulation) Level     | 10kV                                                                                 |
| Efficiency (@35% Load) %   | N/A                                                                                  |
| Impedance Range            | <u>5.0 - 7.0%</u>                                                                    |
| Sound (db)                 | 40                                                                                   |
| Enclosure Type             | Type-1 Indoor                                                                        |
| Enclosure Size             | See Enclosure Chart                                                                  |
| Standards & Certifications | CSA Certified File No. LR34493, UL Listed File No. E110286, ISO 9001:2015 Registered |
| VA                         | 350                                                                                  |