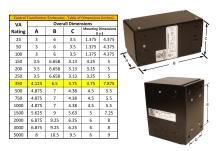

#### SCHEMATIC/DIAGRAM AND DIMENSION PICTURES

Single Phase Control Transformer with a capacity of 350VA, transforming 600 Volts to 12/24 Volts