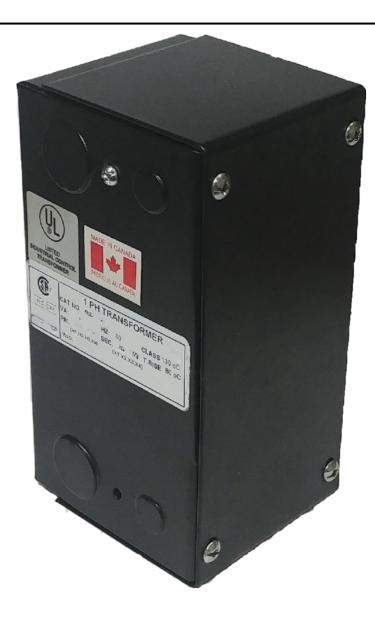

# 350VA 600 VOLTS TO 12/24 VOLTS SINGLE PHASE CONTROL TRANSFORMER

\$274.82 CAD

Single Phase Control Transformer with a capacity of 350VA, transforming 600 Volts to 12/24 Volts

SKU: CE350J-Z

**Categories:** Control Transformers

## 350VA 600 VOLTS TO 12/24 VOLTS SINGLE PHASE CONTROL TRANSFORMER

| Country/Manufacturer | <u>Canada/RPM</u> |
|----------------------|-------------------|