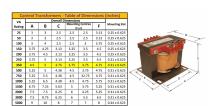

#### SCHEMATIC/DIAGRAM AND DIMENSION PICTURES

Single Phase Control Transformer with a capacity of 350VA, transforming 600 Volts to 12/24 Volts

## **PRODUCT SPECIFICATIONS**

| Weight                     | 12 lbs                                                                                |
|----------------------------|---------------------------------------------------------------------------------------|
| Phases                     | 1                                                                                     |
| Connection                 | 1Ph-CT-SD-SD                                                                          |
| Primary Voltage            | 600                                                                                   |
| Primary Max Current        | <u>0.58A</u>                                                                          |
| Primary Markings           | H1-H2                                                                                 |
| Primary Terminals          | <u>Terminals</u>                                                                      |
| Secondary Voltage          | 12/24                                                                                 |
| Secondary Max Current      | 29.17A                                                                                |
| Secondary Markings         | <u>X1-X2-X3-X4</u>                                                                    |
| Secondary Terminals        | <u>Terminals</u>                                                                      |
| Primary Taps               | N/A                                                                                   |
| Conductor Material         | Copper                                                                                |
| Temperatue Rise            | 80°C                                                                                  |
| Insuation Class            | 130°C (Class B)                                                                       |
| BIL (Insulation) Level     | <u>10kV</u>                                                                           |
| Efficiency (@35% Load) %   | N/A                                                                                   |
| Impedance Range            | 5.0 - 7.0%                                                                            |
| Sound (db)                 | 40                                                                                    |
| Enclosure Type             | Core & Coil                                                                           |
| Enclosure Size             | See Core & Coil Chart                                                                 |
| Finish/Colour              | N/A                                                                                   |
| Standards & Certifications | CSA Certified File No. LR34493, UL Listed File No. E110286, ISO 9001:2015  Registered |