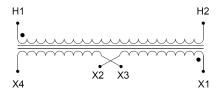

#### SCHEMATIC/DIAGRAM AND DIMENSION PICTURES

Single Phase Control Transformer with a capacity of 350VA, transforming 600 Volts to 12/24 Volts

## **PRODUCT SPECIFICATIONS**

| Weight                     | 12 lbs                                                                                |
|----------------------------|---------------------------------------------------------------------------------------|
| Phases                     | 1                                                                                     |
| Connection                 | 1Ph-CT-SD-SD                                                                          |
| Primary Voltage            | 600                                                                                   |
| Primary Max Current        | <u>0.58A</u>                                                                          |
| Primary Markings           | H1-H2                                                                                 |
| Primary Terminals          | <u>Terminals</u>                                                                      |
| Secondary Voltage          | 12/24                                                                                 |
| Secondary Max Current      | 29.17A                                                                                |
| Secondary Markings         | <u>X1-X2-X3-X4</u>                                                                    |
| Secondary Terminals        | <u>Terminals</u>                                                                      |
| Primary Taps               | N/A                                                                                   |
| Conductor Material         | Copper                                                                                |
| Temperatue Rise            | 80°C                                                                                  |
| Insuation Class            | 130°C (Class B)                                                                       |
| BIL (Insulation) Level     | <u>10kV</u>                                                                           |
| Efficiency (@35% Load) %   | N/A                                                                                   |
| Impedance Range            | 5.0 - 7.0%                                                                            |
| Sound (db)                 | 40                                                                                    |
| Enclosure Type             | Core & Coil                                                                           |
| Enclosure Size             | See Core & Coil Chart                                                                 |
| Finish/Colour              | N/A                                                                                   |
| Standards & Certifications | CSA Certified File No. LR34493, UL Listed File No. E110286, ISO 9001:2015  Registered |