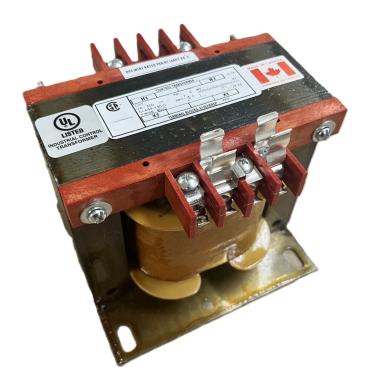

# 350VA 600 VOLTS TO 12/24 VOLTS SINGLE PHASE CONTROL TRANSFORMER

\$231.14 CAD

Single Phase Control Transformer with a capacity of 350VA, transforming 600 Volts to 12/24 Volts

**SKU:** CS350H-Z

**Categories:** Control Transformers

#### SCHEMATIC/DIAGRAM AND DIMENSION PICTURES

Single Phase Control Transformer with a capacity of 350VA, transforming 600 Volts to 12/24 Volts