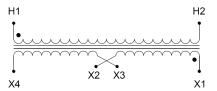

#### SCHEMATIC/DIAGRAM AND DIMENSION PICTURES

Single Phase Control Transformer with a capacity of 350VA, transforming 600 Volts to 12/24 Volts

### **PRODUCT SPECIFICATIONS**

| Weight                     | 12 lbs                                                                               |
|----------------------------|--------------------------------------------------------------------------------------|
| Phases                     | 1                                                                                    |
| Connection                 | 1Ph-CT-SD-SD                                                                         |
| Primary Voltage            | 600                                                                                  |
| Primary Max Current        | <u>0.58A</u>                                                                         |
| Primary Markings           | H1-H2                                                                                |
| Primary Terminals          | <u>Terminals</u>                                                                     |
| Secondary Voltage          | 12/24                                                                                |
| Secondary Max Current      | 29.17A                                                                               |
| Secondary Markings         | <u>X1-X2-X3-X4</u>                                                                   |
| Secondary Terminals        | <u>Terminals</u>                                                                     |
| Primary Taps               | N/A                                                                                  |
| Conductor Material         | Copper                                                                               |
| Temperatue Rise            | 80°C                                                                                 |
| Insuation Class            | 130°C (Class B)                                                                      |
| BIL (Insulation) Level     | <u>10kV</u>                                                                          |
| Efficiency (@35% Load) %   | N/A                                                                                  |
| Impedance Range            | <u>5.0 - 7.0%</u>                                                                    |
| Sound (db)                 | 40                                                                                   |
| Enclosure Type             | Core & Coil                                                                          |
| Enclosure Size             | See Core & Coil Chart                                                                |
| Finish/Colour              | N/A                                                                                  |
| Standards & Certifications | CSA Certified File No. LR34493, UL Listed File No. E110286, ISO 9001:2015 Registered |