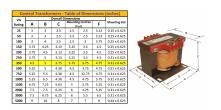

#### SCHEMATIC/DIAGRAM AND DIMENSION PICTURES

Single Phase Control Transformer with a capacity of 350VA, transforming 600 Volts to 12/24 Volts

### **PRODUCT SPECIFICATIONS**

| Weight                     | 12 lbs                                                                               |
|----------------------------|--------------------------------------------------------------------------------------|
| Phases                     | 1                                                                                    |
| Connection                 | 1Ph-CT-SD-SD                                                                         |
| Primary Voltage            | 600                                                                                  |
| Primary Max Current        | <u>0.58A</u>                                                                         |
| Primary Markings           | H1-H2                                                                                |
| Primary Terminals          | <u>Terminals</u>                                                                     |
| Secondary Voltage          | 12/24                                                                                |
| Secondary Max Current      | 29.17A                                                                               |
| Secondary Markings         | <u>X1-X2-X3-X4</u>                                                                   |
| Secondary Terminals        | <u>Terminals</u>                                                                     |
| Primary Taps               | N/A                                                                                  |
| Conductor Material         | Copper                                                                               |
| Temperatue Rise            | 80°C                                                                                 |
| Insuation Class            | 130°C (Class B)                                                                      |
| BIL (Insulation) Level     | <u>10kV</u>                                                                          |
| Efficiency (@35% Load) %   | N/A                                                                                  |
| Impedance Range            | <u>5.0 - 7.0%</u>                                                                    |
| Sound (db)                 | 40                                                                                   |
| Enclosure Type             | Core & Coil                                                                          |
| Enclosure Size             | See Core & Coil Chart                                                                |
| Finish/Colour              | N/A                                                                                  |
| Standards & Certifications | CSA Certified File No. LR34493, UL Listed File No. E110286, ISO 9001:2015 Registered |