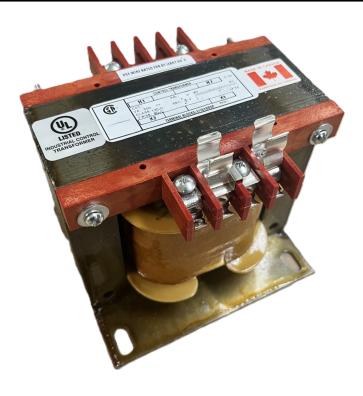

# 350VA 600 VOLTS TO 12/24 VOLTS SINGLE PHASE CONTROL TRANSFORMER

\$231.14 CAD

Single Phase Control Transformer with a capacity of 350VA, transforming 600 Volts to 12/24 Volts

**SKU:** CS350H-Z

**Categories:** Control Transformers

#### SCHEMATIC/DIAGRAM AND DIMENSION PICTURES

Single Phase Control Transformer with a capacity of 350VA, transforming 600 Volts to 12/24 Volts