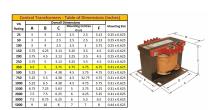

#### SCHEMATIC/DIAGRAM AND DIMENSION PICTURES

Single Phase Control Transformer with a capacity of 350VA, transforming 600 Volts to 12/24 Volts

### **PRODUCT SPECIFICATIONS**

| Weight                     | 12 lbs                                                                                |
|----------------------------|---------------------------------------------------------------------------------------|
| Phases                     | 1                                                                                     |
| Connection                 | 1Ph-CT-SD-SD                                                                          |
| Primary Voltage            | 600                                                                                   |
| Primary Max Current        | <u>0.58A</u>                                                                          |
| Primary Markings           | H1-H2                                                                                 |
| Primary Terminals          | <u>Terminals</u>                                                                      |
| Secondary Voltage          | 12/24                                                                                 |
| Secondary Max Current      | 29.17A                                                                                |
| Secondary Markings         | <u>X1-X2-X3-X4</u>                                                                    |
| Secondary Terminals        | <u>Terminals</u>                                                                      |
| Primary Taps               | N/A                                                                                   |
| Conductor Material         | Copper                                                                                |
| Temperatue Rise            | 80°C                                                                                  |
| Insuation Class            | 130°C (Class B)                                                                       |
| BIL (Insulation) Level     | <u>10kV</u>                                                                           |
| Efficiency (@35% Load) %   | N/A                                                                                   |
| Impedance Range            | 5.0 - 7.0%                                                                            |
| Sound (db)                 | 40                                                                                    |
| Enclosure Type             | Core & Coil                                                                           |
| Enclosure Size             | See Core & Coil Chart                                                                 |
| Finish/Colour              | N/A                                                                                   |
| Standards & Certifications | CSA Certified File No. LR34493, UL Listed File No. E110286, ISO 9001:2015  Registered |