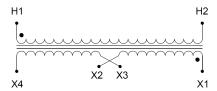

#### SCHEMATIC/DIAGRAM AND DIMENSION PICTURES

Single Phase Control Transformer with a capacity of 350VA, transforming 600 Volts to 12/24 Volts

### **PRODUCT SPECIFICATIONS**

| Weight                     | 12 lbs                                                                                |
|----------------------------|---------------------------------------------------------------------------------------|
| Phases                     | 1                                                                                     |
| Connection                 | 1Ph-CT-SD-SD                                                                          |
| Primary Voltage            | 600                                                                                   |
| Primary Max Current        | <u>0.58A</u>                                                                          |
| Primary Markings           | H1-H2                                                                                 |
| Primary Terminals          | <u>Terminals</u>                                                                      |
| Secondary Voltage          | 12/24                                                                                 |
| Secondary Max Current      | 29.17A                                                                                |
| Secondary Markings         | <u>X1-X2-X3-X4</u>                                                                    |
| Secondary Terminals        | <u>Terminals</u>                                                                      |
| Primary Taps               | N/A                                                                                   |
| Conductor Material         | Copper                                                                                |
| Temperatue Rise            | 80°C                                                                                  |
| Insuation Class            | 130°C (Class B)                                                                       |
| BIL (Insulation) Level     | <u>10kV</u>                                                                           |
| Efficiency (@35% Load) %   | N/A                                                                                   |
| Impedance Range            | 5.0 - 7.0%                                                                            |
| Sound (db)                 | 40                                                                                    |
| Enclosure Type             | Core & Coil                                                                           |
| Enclosure Size             | See Core & Coil Chart                                                                 |
| Finish/Colour              | N/A                                                                                   |
| Standards & Certifications | CSA Certified File No. LR34493, UL Listed File No. E110286, ISO 9001:2015  Registered |