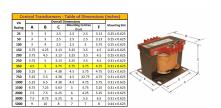

#### SCHEMATIC/DIAGRAM AND DIMENSION PICTURES

Single Phase Control Transformer with a capacity of 350VA, transforming 600 Volts to 12/24 Volts

## **PRODUCT SPECIFICATIONS**

| Weight                     | 12 lbs                                                                               |
|----------------------------|--------------------------------------------------------------------------------------|
| Phases                     | 1                                                                                    |
| Connection                 | 1Ph-CT-SD-SD                                                                         |
| Primary Voltage            | 600                                                                                  |
| Primary Max Current        | <u>0.58A</u>                                                                         |
| Primary Markings           | H1-H2                                                                                |
| Primary Terminals          | <u>Terminals</u>                                                                     |
| Secondary Voltage          | 12/24                                                                                |
| Secondary Max Current      | 29.17A                                                                               |
| Secondary Markings         | <u>X1-X2-X3-X4</u>                                                                   |
| Secondary Terminals        | <u>Terminals</u>                                                                     |
| Primary Taps               | N/A                                                                                  |
| Conductor Material         | Copper                                                                               |
| Temperatue Rise            | 80°C                                                                                 |
| Insuation Class            | 130°C (Class B)                                                                      |
| BIL (Insulation) Level     | <u>10kV</u>                                                                          |
| Efficiency (@35% Load) %   | N/A                                                                                  |
| Impedance Range            | <u>5.0 - 7.0%</u>                                                                    |
| Sound (db)                 | 40                                                                                   |
| Enclosure Type             | Core & Coil                                                                          |
| Enclosure Size             | See Core & Coil Chart                                                                |
| Finish/Colour              | N/A                                                                                  |
| Standards & Certifications | CSA Certified File No. LR34493, UL Listed File No. E110286, ISO 9001:2015 Registered |