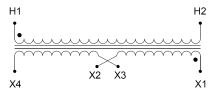

#### SCHEMATIC/DIAGRAM AND DIMENSION PICTURES

Single Phase Control Transformer with a capacity of 350VA, transforming 600 Volts to 12/24 Volts

## **PRODUCT SPECIFICATIONS**

| Weight                     | 12 lbs                                                                               |
|----------------------------|--------------------------------------------------------------------------------------|
| Phases                     | 1                                                                                    |
| Connection                 | 1Ph-CT-SD-SD                                                                         |
| Primary Voltage            | 600                                                                                  |
| Primary Max Current        | <u>0.58A</u>                                                                         |
| Primary Markings           | H1-H2                                                                                |
| Primary Terminals          | <u>Terminals</u>                                                                     |
| Secondary Voltage          | 12/24                                                                                |
| Secondary Max Current      | 29.17A                                                                               |
| Secondary Markings         | <u>X1-X2-X3-X4</u>                                                                   |
| Secondary Terminals        | <u>Terminals</u>                                                                     |
| Primary Taps               | N/A                                                                                  |
| Conductor Material         | Copper                                                                               |
| Temperatue Rise            | 80°C                                                                                 |
| Insuation Class            | 130°C (Class B)                                                                      |
| BIL (Insulation) Level     | <u>10kV</u>                                                                          |
| Efficiency (@35% Load) %   | N/A                                                                                  |
| Impedance Range            | <u>5.0 - 7.0%</u>                                                                    |
| Sound (db)                 | 40                                                                                   |
| Enclosure Type             | Core & Coil                                                                          |
| Enclosure Size             | See Core & Coil Chart                                                                |
| Finish/Colour              | N/A                                                                                  |
| Standards & Certifications | CSA Certified File No. LR34493, UL Listed File No. E110286, ISO 9001:2015 Registered |