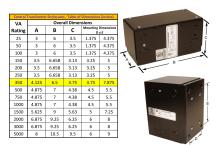

#### SCHEMATIC/DIAGRAM AND DIMENSION PICTURES

Single Phase Control Transformer with a capacity of 350VA, transforming 600 Volts to 12/24 Volts

### **PRODUCT SPECIFICATIONS**

| PRODUCT SPECIFICATIONS     |                                                                                      |
|----------------------------|--------------------------------------------------------------------------------------|
| Weight                     | 12 lbs                                                                               |
| Phases                     | 1                                                                                    |
| Connection                 | 1Ph-CT-SD-SD                                                                         |
| Primary Voltage            | 600                                                                                  |
| Primary Max Current        | <u>0.58A</u>                                                                         |
| Primary Markings           | H1-H2                                                                                |
| Primary Terminals          | <u>Leads</u>                                                                         |
| Secondary Voltage          | 12/24                                                                                |
| Secondary Max Current      | 29.17A                                                                               |
| Secondary Markings         | X1-X2-X3-X4                                                                          |
| Secondary Terminals        | <u>Leads</u>                                                                         |
| Primary Taps               | N/A                                                                                  |
| Conductor Material         | Copper                                                                               |
| Temperatue Rise            | 80°C                                                                                 |
| Insuation Class            | 130°C (Class B)                                                                      |
| BIL (Insulation) Level     | 10kV                                                                                 |
| Efficiency (@35% Load) %   | N/A                                                                                  |
| Impedance Range            | <u>5.0 - 7.0%</u>                                                                    |
| Sound (db)                 | 40                                                                                   |
| Enclosure Type             | Type-1 Indoor                                                                        |
| Enclosure Size             | See Enclosure Chart                                                                  |
| Standards & Certifications | CSA Certified File No. LR34493, UL Listed File No. E110286, ISO 9001:2015 Registered |
| VA                         | 350                                                                                  |