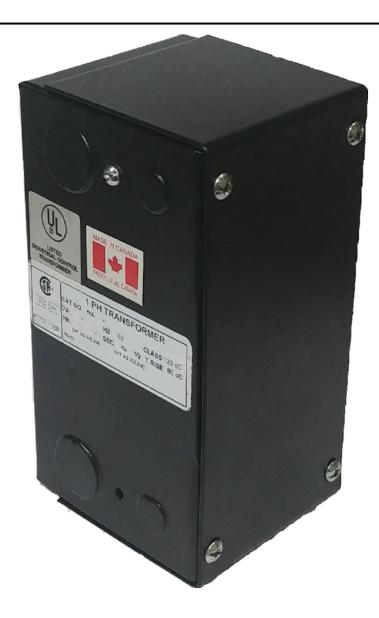

# 350VA 600 VOLTS TO 12/24 VOLTS SINGLE PHASE CONTROL TRANSFORMER

\$274.82 CAD

Single Phase Control Transformer with a capacity of 350VA, transforming 600 Volts to 12/24 Volts

**SKU**: CE350H-Z

**Categories:** Control Transformers

### **PRODUCT SPECIFICATIONS**

| PRODUCT SPECIFICATIONS     |                                                                                      |
|----------------------------|--------------------------------------------------------------------------------------|
| Weight                     | 12 lbs                                                                               |
| Phases                     | 1                                                                                    |
| Connection                 | 1Ph-CT-SD-SD                                                                         |
| Primary Voltage            | 600                                                                                  |
| Primary Max Current        | <u>0.58A</u>                                                                         |
| Primary Markings           | H1-H2                                                                                |
| Primary Terminals          | <u>Leads</u>                                                                         |
| Secondary Voltage          | 12/24                                                                                |
| Secondary Max Current      | 29.17A                                                                               |
| Secondary Markings         | X1-X2-X3-X4                                                                          |
| Secondary Terminals        | <u>Leads</u>                                                                         |
| Primary Taps               | N/A                                                                                  |
| Conductor Material         | Copper                                                                               |
| Temperatue Rise            | 80°C                                                                                 |
| Insuation Class            | 130°C (Class B)                                                                      |
| BIL (Insulation) Level     | 10kV                                                                                 |
| Efficiency (@35% Load) %   | N/A                                                                                  |
| Impedance Range            | <u>5.0 - 7.0%</u>                                                                    |
| Sound (db)                 | 40                                                                                   |
| Enclosure Type             | Type-1 Indoor                                                                        |
| Enclosure Size             | See Enclosure Chart                                                                  |
| Standards & Certifications | CSA Certified File No. LR34493, UL Listed File No. E110286, ISO 9001:2015 Registered |
| VA                         | 350                                                                                  |

# 350VA 600 VOLTS TO 12/24 VOLTS SINGLE PHASE CONTROL TRANSFORMER

| Country/Manufacturer | <u>Canada/RPM</u> |
|----------------------|-------------------|