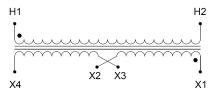

#### SCHEMATIC/DIAGRAM AND DIMENSION PICTURES

Single Phase Control Transformer with a capacity of 350VA, transforming 600 Volts to 12/24 Volts

### **PRODUCT SPECIFICATIONS**

| PRODUCT SPECIFICATIONS     |                                                                                      |
|----------------------------|--------------------------------------------------------------------------------------|
| Weight                     | 12 lbs                                                                               |
| Phases                     | 1                                                                                    |
| Connection                 | 1Ph-CT-SD-SD                                                                         |
| Primary Voltage            | 600                                                                                  |
| Primary Max Current        | <u>0.58A</u>                                                                         |
| Primary Markings           | H1-H2                                                                                |
| Primary Terminals          | <u>Leads</u>                                                                         |
| Secondary Voltage          | 12/24                                                                                |
| Secondary Max Current      | 29.17A                                                                               |
| Secondary Markings         | X1-X2-X3-X4                                                                          |
| Secondary Terminals        | <u>Leads</u>                                                                         |
| Primary Taps               | N/A                                                                                  |
| Conductor Material         | Copper                                                                               |
| Temperatue Rise            | 80°C                                                                                 |
| Insuation Class            | 130°C (Class B)                                                                      |
| BIL (Insulation) Level     | 10kV                                                                                 |
| Efficiency (@35% Load) %   | N/A                                                                                  |
| Impedance Range            | <u>5.0 - 7.0%</u>                                                                    |
| Sound (db)                 | 40                                                                                   |
| Enclosure Type             | Type-1 Indoor                                                                        |
| Enclosure Size             | See Enclosure Chart                                                                  |
| Standards & Certifications | CSA Certified File No. LR34493, UL Listed File No. E110286, ISO 9001:2015 Registered |
| VA                         | 350                                                                                  |