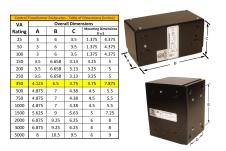

#### SCHEMATIC/DIAGRAM AND DIMENSION PICTURES

Single Phase Control Transformer with a capacity of 350VA, transforming 600 Volts to 12/24 Volts

### **PRODUCT SPECIFICATIONS**

| PRODUCT SPECIFICATIONS     |                                                                                      |
|----------------------------|--------------------------------------------------------------------------------------|
| Weight                     | 12 lbs                                                                               |
| Phases                     | 1                                                                                    |
| Connection                 | 1Ph-CT-SD-SD                                                                         |
| Primary Voltage            | 600                                                                                  |
| Primary Max Current        | <u>0.58A</u>                                                                         |
| Primary Markings           | H1-H2                                                                                |
| Primary Terminals          | <u>Leads</u>                                                                         |
| Secondary Voltage          | 12/24                                                                                |
| Secondary Max Current      | 29.17A                                                                               |
| Secondary Markings         | X1-X2-X3-X4                                                                          |
| Secondary Terminals        | <u>Leads</u>                                                                         |
| Primary Taps               | N/A                                                                                  |
| Conductor Material         | Copper                                                                               |
| Temperatue Rise            | 80°C                                                                                 |
| Insuation Class            | 130°C (Class B)                                                                      |
| BIL (Insulation) Level     | 10kV                                                                                 |
| Efficiency (@35% Load) %   | N/A                                                                                  |
| Impedance Range            | <u>5.0 - 7.0%</u>                                                                    |
| Sound (db)                 | 40                                                                                   |
| Enclosure Type             | Type-1 Indoor                                                                        |
| Enclosure Size             | See Enclosure Chart                                                                  |
| Standards & Certifications | CSA Certified File No. LR34493, UL Listed File No. E110286, ISO 9001:2015 Registered |
| VA                         | 350                                                                                  |