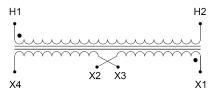

#### SCHEMATIC/DIAGRAM AND DIMENSION PICTURES

Single Phase Control Transformer with a capacity of 350VA, transforming 600 Volts to 12/24 Volts

### **PRODUCT SPECIFICATIONS**

| PRODUCT SPECIFICATIONS     |                                                                                      |
|----------------------------|--------------------------------------------------------------------------------------|
| Weight                     | 12 lbs                                                                               |
| Phases                     | 1                                                                                    |
| Connection                 | 1Ph-CT-SD-SD                                                                         |
| Primary Voltage            | 600                                                                                  |
| Primary Max Current        | <u>0.58A</u>                                                                         |
| Primary Markings           | H1-H2                                                                                |
| Primary Terminals          | <u>Leads</u>                                                                         |
| Secondary Voltage          | 12/24                                                                                |
| Secondary Max Current      | 29.17A                                                                               |
| Secondary Markings         | X1-X2-X3-X4                                                                          |
| Secondary Terminals        | <u>Leads</u>                                                                         |
| Primary Taps               | N/A                                                                                  |
| Conductor Material         | Copper                                                                               |
| Temperatue Rise            | 80°C                                                                                 |
| Insuation Class            | 130°C (Class B)                                                                      |
| BIL (Insulation) Level     | 10kV                                                                                 |
| Efficiency (@35% Load) %   | N/A                                                                                  |
| Impedance Range            | <u>5.0 - 7.0%</u>                                                                    |
| Sound (db)                 | 40                                                                                   |
| Enclosure Type             | Type-1 Indoor                                                                        |
| Enclosure Size             | See Enclosure Chart                                                                  |
| Standards & Certifications | CSA Certified File No. LR34493, UL Listed File No. E110286, ISO 9001:2015 Registered |
| VA                         | 350                                                                                  |