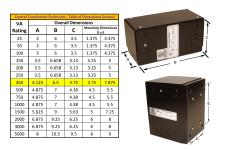

#### SCHEMATIC/DIAGRAM AND DIMENSION PICTURES

Single Phase Control Transformer with a capacity of 350VA, transforming 600 Volts to 12/24 Volts