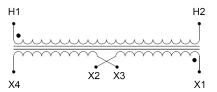

#### SCHEMATIC/DIAGRAM AND DIMENSION PICTURES

Single Phase Control Transformer with a capacity of 350VA, transforming 600 Volts to 12/24 Volts

## **PRODUCT SPECIFICATIONS**

| PRODUCT SPECIFICATIONS     |                                                                                      |
|----------------------------|--------------------------------------------------------------------------------------|
| Weight                     | 12 lbs                                                                               |
| Phases                     | 1                                                                                    |
| Connection                 | 1Ph-CT-SD-SD                                                                         |
| Primary Voltage            | 600                                                                                  |
| Primary Max Current        | <u>0.58A</u>                                                                         |
| Primary Markings           | H1-H2                                                                                |
| Primary Terminals          | <u>Leads</u>                                                                         |
| Secondary Voltage          | 12/24                                                                                |
| Secondary Max Current      | 29.17A                                                                               |
| Secondary Markings         | X1-X2-X3-X4                                                                          |
| Secondary Terminals        | <u>Leads</u>                                                                         |
| Primary Taps               | N/A                                                                                  |
| Conductor Material         | Copper                                                                               |
| Temperatue Rise            | 80°C                                                                                 |
| Insuation Class            | 130°C (Class B)                                                                      |
| BIL (Insulation) Level     | 10kV                                                                                 |
| Efficiency (@35% Load) %   | N/A                                                                                  |
| Impedance Range            | <u>5.0 - 7.0%</u>                                                                    |
| Sound (db)                 | 40                                                                                   |
| Enclosure Type             | Type-1 Indoor                                                                        |
| Enclosure Size             | See Enclosure Chart                                                                  |
| Standards & Certifications | CSA Certified File No. LR34493, UL Listed File No. E110286, ISO 9001:2015 Registered |
| VA                         | 350                                                                                  |