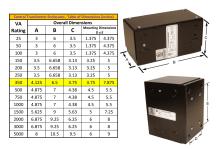

#### SCHEMATIC/DIAGRAM AND DIMENSION PICTURES

Single Phase Control Transformer with a capacity of 350VA, transforming 600 Volts to 12/24 Volts

## **PRODUCT SPECIFICATIONS**

| PRODUCT SPECIFICATIONS     |                                                                                      |
|----------------------------|--------------------------------------------------------------------------------------|
| Weight                     | 12 lbs                                                                               |
| Phases                     | 1                                                                                    |
| Connection                 | 1Ph-CT-SD-SD                                                                         |
| Primary Voltage            | 600                                                                                  |
| Primary Max Current        | <u>0.58A</u>                                                                         |
| Primary Markings           | H1-H2                                                                                |
| Primary Terminals          | <u>Leads</u>                                                                         |
| Secondary Voltage          | 12/24                                                                                |
| Secondary Max Current      | 29.17A                                                                               |
| Secondary Markings         | X1-X2-X3-X4                                                                          |
| Secondary Terminals        | <u>Leads</u>                                                                         |
| Primary Taps               | N/A                                                                                  |
| Conductor Material         | Copper                                                                               |
| Temperatue Rise            | 80°C                                                                                 |
| Insuation Class            | 130°C (Class B)                                                                      |
| BIL (Insulation) Level     | 10kV                                                                                 |
| Efficiency (@35% Load) %   | N/A                                                                                  |
| Impedance Range            | <u>5.0 - 7.0%</u>                                                                    |
| Sound (db)                 | 40                                                                                   |
| Enclosure Type             | Type-1 Indoor                                                                        |
| Enclosure Size             | See Enclosure Chart                                                                  |
| Standards & Certifications | CSA Certified File No. LR34493, UL Listed File No. E110286, ISO 9001:2015 Registered |
| VA                         | 350                                                                                  |