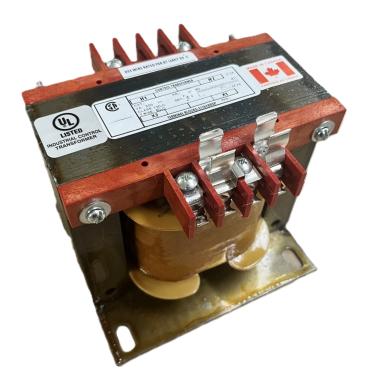

# 350VA 600 VOLTS TO 12/24 VOLTS SINGLE PHASE CONTROL TRANSFORMER

\$231.14 CAD

Single Phase Control Transformer with a capacity of 350VA, transforming 600 Volts to 12/24 Volts

SKU: CS350J-Z

**Categories:** Control Transformers

#### SCHEMATIC/DIAGRAM AND DIMENSION PICTURES

Single Phase Control Transformer with a capacity of 350VA, transforming 600 Volts to 12/24 Volts