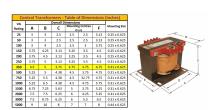

#### SCHEMATIC/DIAGRAM AND DIMENSION PICTURES

Single Phase Control Transformer with a capacity of 350VA, transforming 600 Volts to 12/24 Volts