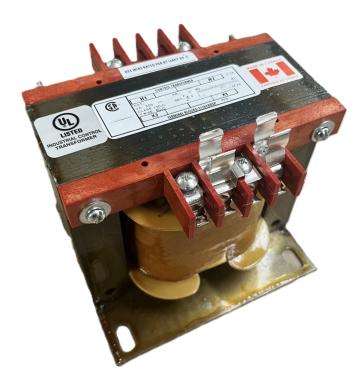

# 350VA 600 VOLTS TO 12/24 VOLTS SINGLE PHASE CONTROL TRANSFORMER

\$231.14 CAD

Single Phase Control Transformer with a capacity of 350VA, transforming 600 Volts to 12/24 Volts

SKU: CS350J-Z

**Categories:** Control Transformers

#### SCHEMATIC/DIAGRAM AND DIMENSION PICTURES

Single Phase Control Transformer with a capacity of 350VA, transforming 600 Volts to 12/24 Volts