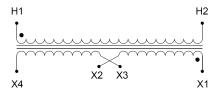

#### SCHEMATIC/DIAGRAM AND DIMENSION PICTURES

Single Phase Control Transformer with a capacity of 350VA, transforming 600 Volts to 12/24 Volts

#### PRODUCT SPECIFICATIONS

| PRODUCT SPECIFICATIONS     |                                                                                      |
|----------------------------|--------------------------------------------------------------------------------------|
| Weight                     | 12 lbs                                                                               |
| Phases                     | 1                                                                                    |
| Connection                 | 1Ph-CT-SD-SD                                                                         |
| Primary Voltage            | 600                                                                                  |
| Primary Max Current        | <u>0.58A</u>                                                                         |
| Primary Markings           | H1-H2                                                                                |
| Primary Terminals          | <u>Terminals</u>                                                                     |
| Secondary Voltage          | 12/24                                                                                |
| Secondary Max Current      | 29.17A                                                                               |
| Secondary Markings         | <u>X1-X2-X3-X4</u>                                                                   |
| Secondary Terminals        | <u>Terminals</u>                                                                     |
| Primary Taps               | N/A                                                                                  |
| Conductor Material         | <u>Copper</u>                                                                        |
| Temperatue Rise            | 80°C                                                                                 |
| Insuation Class            | 130°C (Class B)                                                                      |
| BIL (Insulation) Level     | 10kV                                                                                 |
| Efficiency (@35% Load) %   | N/A                                                                                  |
| Impedance Range            | 5.0 - 7.0%                                                                           |
| Sound (db)                 | 40                                                                                   |
| Enclosure Type             | Core & Coil                                                                          |
| Enclosure Size             | See Core & Coil Chart                                                                |
| Finish/Colour              | N/A                                                                                  |
| Standards & Certifications | CSA Certified File No. LR34493, UL Listed File No. E110286, ISO 9001:2015 Registered |