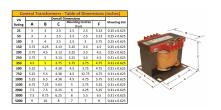

#### SCHEMATIC/DIAGRAM AND DIMENSION PICTURES

Single Phase Control Transformer with a capacity of 350VA, transforming 600 Volts to 12/24 Volts

#### PRODUCT SPECIFICATIONS

| PRODUCT SPECIFICATIONS     |                                                                                      |
|----------------------------|--------------------------------------------------------------------------------------|
| Weight                     | 12 lbs                                                                               |
| Phases                     | 1                                                                                    |
| Connection                 | 1Ph-CT-SD-SD                                                                         |
| Primary Voltage            | 600                                                                                  |
| Primary Max Current        | <u>0.58A</u>                                                                         |
| Primary Markings           | H1-H2                                                                                |
| Primary Terminals          | <u>Terminals</u>                                                                     |
| Secondary Voltage          | 12/24                                                                                |
| Secondary Max Current      | 29.17A                                                                               |
| Secondary Markings         | <u>X1-X2-X3-X4</u>                                                                   |
| Secondary Terminals        | <u>Terminals</u>                                                                     |
| Primary Taps               | N/A                                                                                  |
| Conductor Material         | <u>Copper</u>                                                                        |
| Temperatue Rise            | 80°C                                                                                 |
| Insuation Class            | 130°C (Class B)                                                                      |
| BIL (Insulation) Level     | 10kV                                                                                 |
| Efficiency (@35% Load) %   | N/A                                                                                  |
| Impedance Range            | 5.0 - 7.0%                                                                           |
| Sound (db)                 | 40                                                                                   |
| Enclosure Type             | Core & Coil                                                                          |
| Enclosure Size             | See Core & Coil Chart                                                                |
| Finish/Colour              | N/A                                                                                  |
| Standards & Certifications | CSA Certified File No. LR34493, UL Listed File No. E110286, ISO 9001:2015 Registered |