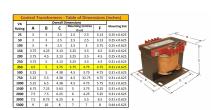

#### SCHEMATIC/DIAGRAM AND DIMENSION PICTURES

Single Phase Control Transformer with a capacity of 350VA, transforming 600 Volts to 12/24 Volts

### **PRODUCT SPECIFICATIONS**

| PRODUCT SPECIFICATIONS     |                                                                                      |
|----------------------------|--------------------------------------------------------------------------------------|
| Weight                     | 12 lbs                                                                               |
| Phases                     | 1                                                                                    |
| Connection                 | 1Ph-CT-SD-SD                                                                         |
| Primary Voltage            | 600                                                                                  |
| Primary Max Current        | <u>0.58A</u>                                                                         |
| Primary Markings           | H1-H2                                                                                |
| Primary Terminals          | <u>Terminals</u>                                                                     |
| Secondary Voltage          | 12/24                                                                                |
| Secondary Max Current      | 29.17A                                                                               |
| Secondary Markings         | <u>X1-X2-X3-X4</u>                                                                   |
| Secondary Terminals        | <u>Terminals</u>                                                                     |
| Primary Taps               | N/A                                                                                  |
| Conductor Material         | Copper                                                                               |
| Temperatue Rise            | 80°C                                                                                 |
| Insuation Class            | 130°C (Class B)                                                                      |
| BIL (Insulation) Level     | <u>10kV</u>                                                                          |
| Efficiency (@35% Load) %   | N/A                                                                                  |
| Impedance Range            | <u>5.0 - 7.0%</u>                                                                    |
| Sound (db)                 | 40                                                                                   |
| Enclosure Type             | Core & Coil                                                                          |
| Enclosure Size             | See Core & Coil Chart                                                                |
| Finish/Colour              | N/A                                                                                  |
| Standards & Certifications | CSA Certified File No. LR34493, UL Listed File No. E110286, ISO 9001:2015 Registered |