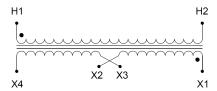

#### SCHEMATIC/DIAGRAM AND DIMENSION PICTURES

Single Phase Control Transformer with a capacity of 350VA, transforming 600 Volts to 12/24 Volts

### **PRODUCT SPECIFICATIONS**

| PRODUCT SPECIFICATIONS     |                                                                                      |
|----------------------------|--------------------------------------------------------------------------------------|
| Weight                     | 12 lbs                                                                               |
| Phases                     | 1                                                                                    |
| Connection                 | 1Ph-CT-SD-SD                                                                         |
| Primary Voltage            | 600                                                                                  |
| Primary Max Current        | <u>0.58A</u>                                                                         |
| Primary Markings           | H1-H2                                                                                |
| Primary Terminals          | <u>Terminals</u>                                                                     |
| Secondary Voltage          | 12/24                                                                                |
| Secondary Max Current      | 29.17A                                                                               |
| Secondary Markings         | <u>X1-X2-X3-X4</u>                                                                   |
| Secondary Terminals        | <u>Terminals</u>                                                                     |
| Primary Taps               | N/A                                                                                  |
| Conductor Material         | Copper                                                                               |
| Temperatue Rise            | 80°C                                                                                 |
| Insuation Class            | 130°C (Class B)                                                                      |
| BIL (Insulation) Level     | <u>10kV</u>                                                                          |
| Efficiency (@35% Load) %   | N/A                                                                                  |
| Impedance Range            | <u>5.0 - 7.0%</u>                                                                    |
| Sound (db)                 | 40                                                                                   |
| Enclosure Type             | Core & Coil                                                                          |
| Enclosure Size             | See Core & Coil Chart                                                                |
| Finish/Colour              | N/A                                                                                  |
| Standards & Certifications | CSA Certified File No. LR34493, UL Listed File No. E110286, ISO 9001:2015 Registered |