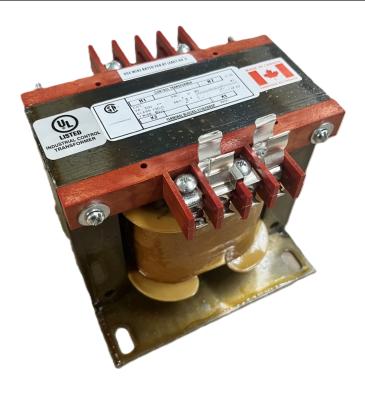

# 350VA 600 VOLTS TO 12/24 VOLTS SINGLE PHASE CONTROL TRANSFORMER

\$231.14 CAD

Single Phase Control Transformer with a capacity of 350VA, transforming 600 Volts to 12/24 Volts

SKU: CS350J-Z

**Categories:** Control Transformers

#### SCHEMATIC/DIAGRAM AND DIMENSION PICTURES

Single Phase Control Transformer with a capacity of 350VA, transforming 600 Volts to 12/24 Volts