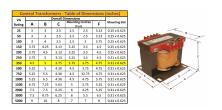

#### SCHEMATIC/DIAGRAM AND DIMENSION PICTURES

Single Phase Control Transformer with a capacity of 350VA, transforming 600 Volts to 12/24 Volts

### **PRODUCT SPECIFICATIONS**

| Weight                     | 12 lbs                                                                                |
|----------------------------|---------------------------------------------------------------------------------------|
| Phases                     | 1                                                                                     |
| Connection                 | 1Ph-CT-SD-SD                                                                          |
| Primary Voltage            | 600                                                                                   |
| Primary Max Current        | <u>0.58A</u>                                                                          |
| Primary Markings           | <u>H1-H2</u>                                                                          |
| Primary Terminals          | <u>Terminals</u>                                                                      |
| Secondary Voltage          | 12/24                                                                                 |
| Secondary Max Current      | <u>29.17A</u>                                                                         |
| Secondary Markings         | <u>X1-X2-X3-X4</u>                                                                    |
| Secondary Terminals        | <u>Terminals</u>                                                                      |
| Primary Taps               | N/A                                                                                   |
| Conductor Material         | Copper                                                                                |
| Temperatue Rise            | 80°C                                                                                  |
| Insuation Class            | 130°C (Class B)                                                                       |
| BIL (Insulation) Level     | <u>10kV</u>                                                                           |
| Efficiency (@35% Load) %   | N/A                                                                                   |
| Impedance Range            | 5.0 - 7.0%                                                                            |
| Sound (db)                 | 40                                                                                    |
| Enclosure Type             | Core & Coil                                                                           |
| Enclosure Size             | See Core & Coil Chart                                                                 |
| Finish/Colour              | N/A                                                                                   |
| Standards & Certifications | CSA Certified File No. LR34493, UL Listed File No. E110286, ISO 9001:2015  Registered |