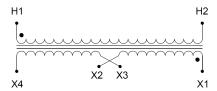

#### SCHEMATIC/DIAGRAM AND DIMENSION PICTURES

Single Phase Control Transformer with a capacity of 350VA, transforming 600 Volts to 12/24 Volts

### **PRODUCT SPECIFICATIONS**

| Weight                     | 12 lbs                                                                                |
|----------------------------|---------------------------------------------------------------------------------------|
| Phases                     | 1                                                                                     |
| Connection                 | 1Ph-CT-SD-SD                                                                          |
| Primary Voltage            | 600                                                                                   |
| Primary Max Current        | <u>0.58A</u>                                                                          |
| Primary Markings           | <u>H1-H2</u>                                                                          |
| Primary Terminals          | <u>Terminals</u>                                                                      |
| Secondary Voltage          | 12/24                                                                                 |
| Secondary Max Current      | <u>29.17A</u>                                                                         |
| Secondary Markings         | <u>X1-X2-X3-X4</u>                                                                    |
| Secondary Terminals        | <u>Terminals</u>                                                                      |
| Primary Taps               | N/A                                                                                   |
| Conductor Material         | Copper                                                                                |
| Temperatue Rise            | 80°C                                                                                  |
| Insuation Class            | 130°C (Class B)                                                                       |
| BIL (Insulation) Level     | <u>10kV</u>                                                                           |
| Efficiency (@35% Load) %   | N/A                                                                                   |
| Impedance Range            | 5.0 - 7.0%                                                                            |
| Sound (db)                 | 40                                                                                    |
| Enclosure Type             | Core & Coil                                                                           |
| Enclosure Size             | See Core & Coil Chart                                                                 |
| Finish/Colour              | N/A                                                                                   |
| Standards & Certifications | CSA Certified File No. LR34493, UL Listed File No. E110286, ISO 9001:2015  Registered |