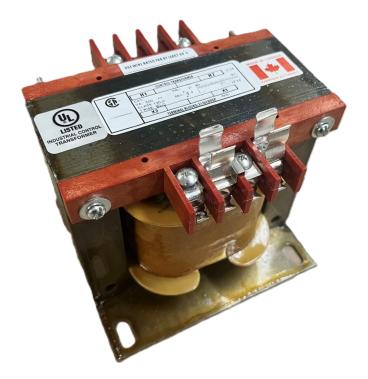

### \$231.14 CAD

Single Phase Control Transformer with a capacity of 350VA, transforming 480 Volts to 240/480 Volts

SKU: CS350H-L Categories: <u>Control Transformers</u>

#### SCHEMATIC/DIAGRAM AND DIMENSION PICTURES

Single Phase Control Transformer with a capacity of 350VA, transforming 480 Volts to 240/480 Volts

**OFFICIAL QUOTE** 