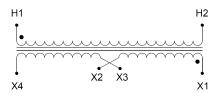

#### SCHEMATIC/DIAGRAM AND DIMENSION PICTURES

Single Phase Control Transformer with a capacity of 350VA, transforming 480 Volts to 240/480 Volts

**OFFICIAL QUOTE** 

#### **PRODUCT SPECIFICATIONS**

| Weight                     | 40 lbs                                                                                                |
|----------------------------|-------------------------------------------------------------------------------------------------------|
| Phases                     | 1                                                                                                     |
| Connection                 | <u>1Ph-CT-SD-SD</u>                                                                                   |
| Primary Voltage            | <u>480</u>                                                                                            |
| Primary Max Current        | <u>0.73A</u>                                                                                          |
| Primary Markings           | <u>H1-H2</u>                                                                                          |
| Primary Terminals          | <u>Terminals</u>                                                                                      |
| Secondary Voltage          | 240/480                                                                                               |
| Secondary Max Current      | <u>1.46A</u>                                                                                          |
| Secondary Markings         | <u>X1-X2-X3-X4</u>                                                                                    |
| Secondary Terminals        | <u>Terminals</u>                                                                                      |
| Primary Taps               | N/A                                                                                                   |
| Conductor Material         | <u>Copper</u>                                                                                         |
| Temperatue Rise            | <u>80°C</u>                                                                                           |
| Insuation Class            | <u>130°C (Class B)</u>                                                                                |
| BIL (Insulation) Level     | <u>10kV</u>                                                                                           |
| Efficiency (@35% Load) %   | N/A                                                                                                   |
| Impedance Range            | <u>5.0 – 7.0%</u>                                                                                     |
| Sound (db)                 | <u>40</u>                                                                                             |
| Enclosure Type             | Core & Coil                                                                                           |
| Enclosure Size             | See Core & Coil Chart                                                                                 |
| Finish/Colour              | N/A                                                                                                   |
| Standards & Certifications | <u>CSA Certified File No. LR34493, UL Listed File No. E110286, ISO 9001:2015</u><br><u>Registered</u> |