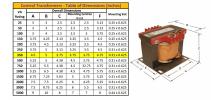

#### SCHEMATIC/DIAGRAM AND DIMENSION PICTURES

Single Phase Control Transformer with a capacity of 350VA, transforming 480 Volts to 240/480 Volts

**OFFICIAL QUOTE** 