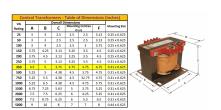

#### **SCHEMATIC/DIAGRAM AND DIMENSION PICTURES**

Single Phase Control Transformer with a capacity of 350VA, transforming 480 Volts to 240/480 Volts

#### PRODUCT SPECIFICATIONS

| PRODUCT SPECIFICATIONS     |                                                                                      |
|----------------------------|--------------------------------------------------------------------------------------|
| Weight                     | 40 lbs                                                                               |
| Phases                     | 1                                                                                    |
| Connection                 | 1Ph-CT-SD-SD                                                                         |
| Primary Voltage            | 480                                                                                  |
| Primary Max Current        | 0.73A                                                                                |
| Primary Markings           | <u>H1-H2</u>                                                                         |
| Primary Terminals          | <u>Terminals</u>                                                                     |
| Secondary Voltage          | 240/480                                                                              |
| Secondary Max Current      | 1.46A                                                                                |
| Secondary Markings         | <u>X1-X2-X3-X4</u>                                                                   |
| Secondary Terminals        | <u>Terminals</u>                                                                     |
| Primary Taps               | N/A                                                                                  |
| Conductor Material         | Copper                                                                               |
| Temperatue Rise            | 80°C                                                                                 |
| Insuation Class            | 130°C (Class B)                                                                      |
| BIL (Insulation) Level     | <u>10kV</u>                                                                          |
| Efficiency (@35% Load) %   | N/A                                                                                  |
| Impedance Range            | <u>5.0 – 7.0%</u>                                                                    |
| Sound (db)                 | 40                                                                                   |
| Enclosure Type             | Core & Coil                                                                          |
| Enclosure Size             | See Core & Coil Chart                                                                |
| Finish/Colour              | N/A                                                                                  |
| Standards & Certifications | CSA Certified File No. LR34493, UL Listed File No. E110286, ISO 9001:2015 Registered |