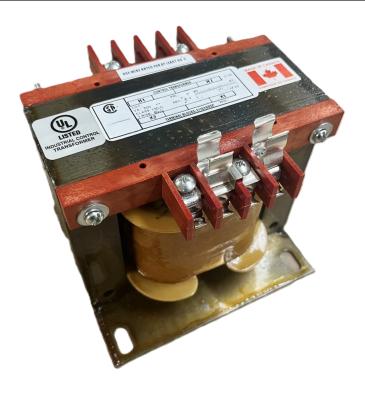

# 350VA 480 VOLTS TO 240/480 VOLTS SINGLE PHASE CONTROL TRANSFORMER

\$231.14 CAD

Single Phase Control Transformer with a capacity of 350VA, transforming 480 Volts to 240/480 Volts

SKU: CS350H-L

**Categories:** Control Transformers

#### **SCHEMATIC/DIAGRAM AND DIMENSION PICTURES**

Single Phase Control Transformer with a capacity of 350VA, transforming 480 Volts to 240/480 Volts