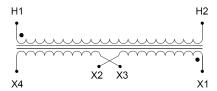

#### **SCHEMATIC/DIAGRAM AND DIMENSION PICTURES**

Single Phase Control Transformer with a capacity of 350VA, transforming 480 Volts to 240/480 Volts

#### PRODUCT SPECIFICATIONS

| PRODUCT SPECIFICATIONS     |                                                                                      |
|----------------------------|--------------------------------------------------------------------------------------|
| Weight                     | 40 lbs                                                                               |
| Phases                     | 1                                                                                    |
| Connection                 | 1Ph-CT-SD-SD                                                                         |
| Primary Voltage            | 480                                                                                  |
| Primary Max Current        | 0.73A                                                                                |
| Primary Markings           | <u>H1-H2</u>                                                                         |
| Primary Terminals          | <u>Terminals</u>                                                                     |
| Secondary Voltage          | 240/480                                                                              |
| Secondary Max Current      | 1.46A                                                                                |
| Secondary Markings         | <u>X1-X2-X3-X4</u>                                                                   |
| Secondary Terminals        | <u>Terminals</u>                                                                     |
| Primary Taps               | N/A                                                                                  |
| Conductor Material         | Copper                                                                               |
| Temperatue Rise            | 80°C                                                                                 |
| Insuation Class            | 130°C (Class B)                                                                      |
| BIL (Insulation) Level     | <u>10kV</u>                                                                          |
| Efficiency (@35% Load) %   | N/A                                                                                  |
| Impedance Range            | <u>5.0 – 7.0%</u>                                                                    |
| Sound (db)                 | 40                                                                                   |
| Enclosure Type             | Core & Coil                                                                          |
| Enclosure Size             | See Core & Coil Chart                                                                |
| Finish/Colour              | N/A                                                                                  |
| Standards & Certifications | CSA Certified File No. LR34493, UL Listed File No. E110286, ISO 9001:2015 Registered |