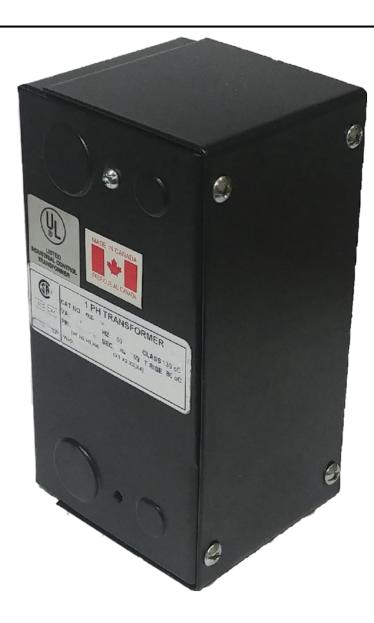

# 350VA 480 VOLTS TO 120 VOLTS SINGLE PHASE CONTROL TRANSFORMER

\$216.58 CAD

Single Phase Control Transformer with a capacity of 350VA, transforming 480 Volts to 120 Volts

SKU: CE350H-A

**Categories:** Control Transformers

# **PRODUCT SPECIFICATIONS**

| Weight                     | 5 lbs                                                                                |
|----------------------------|--------------------------------------------------------------------------------------|
| Phases                     | 1                                                                                    |
| Connection                 | 1Ph-CT-SS-SU                                                                         |
| Primary Voltage            | 480                                                                                  |
| Primary Max Current        | <u>0.73A</u>                                                                         |
| Primary Markings           | H1-H2                                                                                |
| Primary Terminals          | <u>Leads</u>                                                                         |
| Secondary Voltage          | 120                                                                                  |
| Secondary Max Current      | 2.92A                                                                                |
| Secondary Markings         | <u>X1-X2</u>                                                                         |
| Secondary Terminals        | <u>Leads</u>                                                                         |
| Primary Taps               | N/A                                                                                  |
| Conductor Material         | <u>Copper</u>                                                                        |
| Temperatue Rise            | 80°C                                                                                 |
| Insuation Class            | 130°C (Class B)                                                                      |
| BIL (Insulation) Level     | 10kV                                                                                 |
| Efficiency (@35% Load) %   | N/A                                                                                  |
| Impedance Range            | <u>5.0 - 7.0%</u>                                                                    |
| Sound (db)                 | 40                                                                                   |
| Enclosure Type             | Type-1 Indoor                                                                        |
| Enclosure Size             | See Enclosure Chart                                                                  |
| Finish/Colour              | Semigloss - Black                                                                    |
| Standards & Certifications | CSA Certified File No. LR34493, UL Listed File No. E110286, ISO 9001:2015 Registered |