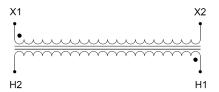

#### SCHEMATIC/DIAGRAM AND DIMENSION PICTURES

Single Phase Control Transformer with a capacity of 350VA, transforming 480 Volts to 120 Volts

# **PRODUCT SPECIFICATIONS**

| Weight                     | 5 lbs                                                                                |
|----------------------------|--------------------------------------------------------------------------------------|
| Phases                     | 1                                                                                    |
| Connection                 | 1Ph-CT-SS-SU                                                                         |
| Primary Voltage            | 480                                                                                  |
| Primary Max Current        | <u>0.73A</u>                                                                         |
| Primary Markings           | H1-H2                                                                                |
| Primary Terminals          | <u>Leads</u>                                                                         |
| Secondary Voltage          | 120                                                                                  |
| Secondary Max Current      | 2.92A                                                                                |
| Secondary Markings         | <u>X1-X2</u>                                                                         |
| Secondary Terminals        | <u>Leads</u>                                                                         |
| Primary Taps               | N/A                                                                                  |
| Conductor Material         | <u>Copper</u>                                                                        |
| Temperatue Rise            | 80°C                                                                                 |
| Insuation Class            | 130°C (Class B)                                                                      |
| BIL (Insulation) Level     | 10kV                                                                                 |
| Efficiency (@35% Load) %   | N/A                                                                                  |
| Impedance Range            | <u>5.0 - 7.0%</u>                                                                    |
| Sound (db)                 | 40                                                                                   |
| Enclosure Type             | Type-1 Indoor                                                                        |
| Enclosure Size             | See Enclosure Chart                                                                  |
| Finish/Colour              | Semigloss - Black                                                                    |
| Standards & Certifications | CSA Certified File No. LR34493, UL Listed File No. E110286, ISO 9001:2015 Registered |