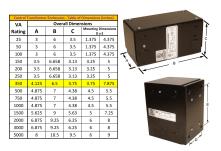

#### SCHEMATIC/DIAGRAM AND DIMENSION PICTURES

Single Phase Control Transformer with a capacity of 350VA, transforming 480 Volts to 120 Volts

# 350VA 480 VOLTS TO 120 VOLTS SINGLE PHASE CONTROL TRANSFORMER

| VA                   | 350        |
|----------------------|------------|
| Country/Manufacturer | Canada/RPM |