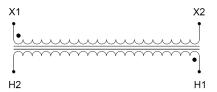

#### SCHEMATIC/DIAGRAM AND DIMENSION PICTURES

Single Phase Control Transformer with a capacity of 350VA, transforming 480 Volts to 120 Volts

# **PRODUCT SPECIFICATIONS**

| PRODUCT SPECIFICATIONS     |                                                                                       |
|----------------------------|---------------------------------------------------------------------------------------|
| Weight                     | 5 lbs                                                                                 |
| Phases                     | 1                                                                                     |
| Connection                 | 1Ph-CT-SS-SU                                                                          |
| Primary Voltage            | 480                                                                                   |
| Primary Max Current        | 0.73A                                                                                 |
| Primary Markings           | H1-H2                                                                                 |
| Primary Terminals          | Leads                                                                                 |
| Secondary Voltage          | 120                                                                                   |
| Secondary Max Current      | 2.92A                                                                                 |
| Secondary Markings         | <u>X1-X2</u>                                                                          |
| Secondary Terminals        | Leads                                                                                 |
| Primary Taps               | N/A                                                                                   |
| Conductor Material         | Copper                                                                                |
| Temperatue Rise            | 80°C                                                                                  |
| Insuation Class            | 130°C (Class B)                                                                       |
| BIL (Insulation) Level     | 10kV                                                                                  |
| Efficiency (@35% Load) %   | N/A                                                                                   |
| Impedance Range            | <u>5.0 - 7.0%</u>                                                                     |
| Sound (db)                 | 40                                                                                    |
| Enclosure Type             | Type-1 Indoor                                                                         |
| Enclosure Size             | See Enclosure Chart                                                                   |
| Finish/Colour              | Semigloss - Black                                                                     |
| Standards & Certifications | CSA Certified File No. LR34493, UL Listed File No. E110286, ISO 9001:2015  Registered |