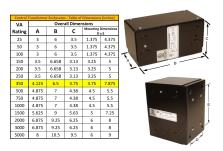

#### SCHEMATIC/DIAGRAM AND DIMENSION PICTURES

Single Phase Control Transformer with a capacity of 350VA, transforming 480 Volts to 120 Volts