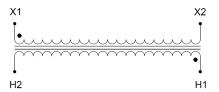

#### SCHEMATIC/DIAGRAM AND DIMENSION PICTURES

Single Phase Control Transformer with a capacity of 350VA, transforming 480 Volts to 120 Volts

# **PRODUCT SPECIFICATIONS**

| PRODUCT SPECIFICATIONS     |                                                                                       |
|----------------------------|---------------------------------------------------------------------------------------|
| Weight                     | 5 lbs                                                                                 |
| Phases                     | 1                                                                                     |
| Connection                 | 1Ph-CT-SS-SU                                                                          |
| Primary Voltage            | 480                                                                                   |
| Primary Max Current        | 0.73A                                                                                 |
| Primary Markings           | H1-H2                                                                                 |
| Primary Terminals          | Leads                                                                                 |
| Secondary Voltage          | 120                                                                                   |
| Secondary Max Current      | 2.92A                                                                                 |
| Secondary Markings         | <u>X1-X2</u>                                                                          |
| Secondary Terminals        | Leads                                                                                 |
| Primary Taps               | N/A                                                                                   |
| Conductor Material         | Copper                                                                                |
| Temperatue Rise            | 80°C                                                                                  |
| Insuation Class            | 130°C (Class B)                                                                       |
| BIL (Insulation) Level     | 10kV                                                                                  |
| Efficiency (@35% Load) %   | N/A                                                                                   |
| Impedance Range            | <u>5.0 - 7.0%</u>                                                                     |
| Sound (db)                 | 40                                                                                    |
| Enclosure Type             | Type-1 Indoor                                                                         |
| Enclosure Size             | See Enclosure Chart                                                                   |
| Finish/Colour              | Semigloss - Black                                                                     |
| Standards & Certifications | CSA Certified File No. LR34493, UL Listed File No. E110286, ISO 9001:2015  Registered |