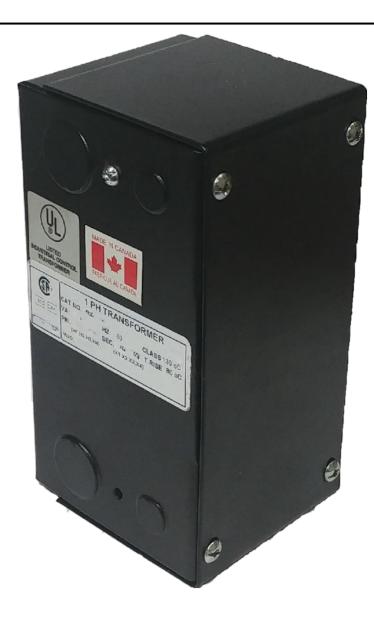

# 350VA 480 VOLTS TO 120 VOLTS SINGLE PHASE CONTROL TRANSFORMER

# 350VA 480 VOLTS TO 120 VOLTS SINGLE PHASE CONTROL TRANSFORMER

\$216.58 CAD

Single Phase Control Transformer with a capacity of 350VA, transforming 480 Volts to 120 Volts

SKU: CE350H-A

**Categories:** Control Transformers

# **PRODUCT SPECIFICATIONS**

| PRODUCT SPECIFICATIONS     |                                                                                       |
|----------------------------|---------------------------------------------------------------------------------------|
| Weight                     | 5 lbs                                                                                 |
| Phases                     | 1                                                                                     |
| Connection                 | 1Ph-CT-SS-SU                                                                          |
| Primary Voltage            | 480                                                                                   |
| Primary Max Current        | 0.73A                                                                                 |
| Primary Markings           | H1-H2                                                                                 |
| Primary Terminals          | Leads                                                                                 |
| Secondary Voltage          | 120                                                                                   |
| Secondary Max Current      | 2.92A                                                                                 |
| Secondary Markings         | <u>X1-X2</u>                                                                          |
| Secondary Terminals        | Leads                                                                                 |
| Primary Taps               | N/A                                                                                   |
| Conductor Material         | Copper                                                                                |
| Temperatue Rise            | 80°C                                                                                  |
| Insuation Class            | 130°C (Class B)                                                                       |
| BIL (Insulation) Level     | 10kV                                                                                  |
| Efficiency (@35% Load) %   | N/A                                                                                   |
| Impedance Range            | <u>5.0 - 7.0%</u>                                                                     |
| Sound (db)                 | 40                                                                                    |
| Enclosure Type             | Type-1 Indoor                                                                         |
| Enclosure Size             | See Enclosure Chart                                                                   |
| Finish/Colour              | Semigloss - Black                                                                     |
| Standards & Certifications | CSA Certified File No. LR34493, UL Listed File No. E110286, ISO 9001:2015  Registered |

# 350VA 480 VOLTS TO 120 VOLTS SINGLE PHASE CONTROL TRANSFORMER

| VA                   | 350        |
|----------------------|------------|
| Country/Manufacturer | Canada/RPM |