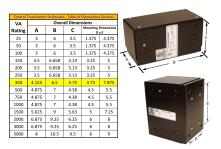

#### SCHEMATIC/DIAGRAM AND DIMENSION PICTURES

Single Phase Control Transformer with a capacity of 350VA, transforming 480 Volts to 120 Volts