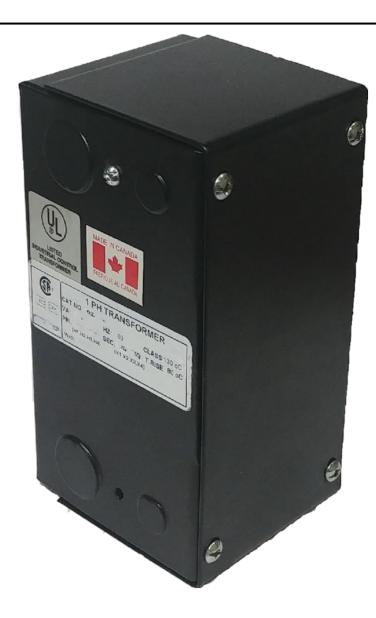

# 350VA 480 VOLTS TO 120 VOLTS SINGLE PHASE CONTROL TRANSFORMER

\$216.58 CAD

Single Phase Control Transformer with a capacity of 350VA, transforming 480 Volts to 120 Volts

SKU: CE350H-A

**Categories:** Control Transformers

#### SCHEMATIC/DIAGRAM AND DIMENSION PICTURES

Single Phase Control Transformer with a capacity of 350VA, transforming 480 Volts to 120 Volts

# **PRODUCT SPECIFICATIONS**

| PRODUCT SPECIFICATIONS     |                                                                                       |
|----------------------------|---------------------------------------------------------------------------------------|
| Weight                     | 5 lbs                                                                                 |
| Phases                     | 1                                                                                     |
| Connection                 | 1Ph-CT-SS-SU                                                                          |
| Primary Voltage            | 480                                                                                   |
| Primary Max Current        | 0.73A                                                                                 |
| Primary Markings           | H1-H2                                                                                 |
| Primary Terminals          | Leads                                                                                 |
| Secondary Voltage          | 120                                                                                   |
| Secondary Max Current      | 2.92A                                                                                 |
| Secondary Markings         | <u>X1-X2</u>                                                                          |
| Secondary Terminals        | Leads                                                                                 |
| Primary Taps               | N/A                                                                                   |
| Conductor Material         | Copper                                                                                |
| Temperatue Rise            | 80°C                                                                                  |
| Insuation Class            | 130°C (Class B)                                                                       |
| BIL (Insulation) Level     | 10kV                                                                                  |
| Efficiency (@35% Load) %   | N/A                                                                                   |
| Impedance Range            | <u>5.0 - 7.0%</u>                                                                     |
| Sound (db)                 | 40                                                                                    |
| Enclosure Type             | Type-1 Indoor                                                                         |
| Enclosure Size             | See Enclosure Chart                                                                   |
| Finish/Colour              | Semigloss - Black                                                                     |
| Standards & Certifications | CSA Certified File No. LR34493, UL Listed File No. E110286, ISO 9001:2015  Registered |