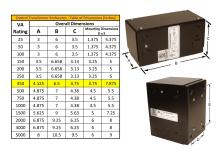

#### SCHEMATIC/DIAGRAM AND DIMENSION PICTURES

Single Phase Control Transformer with a capacity of 350VA, transforming 480 Volts to 120 Volts