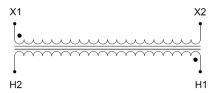

#### SCHEMATIC/DIAGRAM AND DIMENSION PICTURES

Single Phase Control Transformer with a capacity of 350VA, transforming 480 Volts to 120 Volts

# **PRODUCT SPECIFICATIONS**

| PRODUCT SPECIFICATIONS     |                                                                                       |
|----------------------------|---------------------------------------------------------------------------------------|
| Weight                     | 5 lbs                                                                                 |
| Phases                     | 1                                                                                     |
| Connection                 | 1Ph-CT-SS-SU                                                                          |
| Primary Voltage            | 480                                                                                   |
| Primary Max Current        | 0.73A                                                                                 |
| Primary Markings           | H1-H2                                                                                 |
| Primary Terminals          | Leads                                                                                 |
| Secondary Voltage          | 120                                                                                   |
| Secondary Max Current      | 2.92A                                                                                 |
| Secondary Markings         | <u>X1-X2</u>                                                                          |
| Secondary Terminals        | Leads                                                                                 |
| Primary Taps               | N/A                                                                                   |
| Conductor Material         | Copper                                                                                |
| Temperatue Rise            | 80°C                                                                                  |
| Insuation Class            | 130°C (Class B)                                                                       |
| BIL (Insulation) Level     | 10kV                                                                                  |
| Efficiency (@35% Load) %   | N/A                                                                                   |
| Impedance Range            | <u>5.0 - 7.0%</u>                                                                     |
| Sound (db)                 | 40                                                                                    |
| Enclosure Type             | Type-1 Indoor                                                                         |
| Enclosure Size             | See Enclosure Chart                                                                   |
| Finish/Colour              | Semigloss - Black                                                                     |
| Standards & Certifications | CSA Certified File No. LR34493, UL Listed File No. E110286, ISO 9001:2015  Registered |