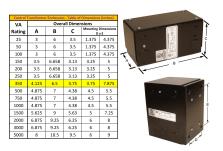

#### SCHEMATIC/DIAGRAM AND DIMENSION PICTURES

Single Phase Control Transformer with a capacity of 350VA, transforming 480 Volts to 120 Volts