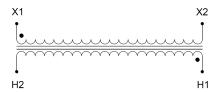

#### SCHEMATIC/DIAGRAM AND DIMENSION PICTURES

Single Phase Control Transformer with a capacity of 350VA, transforming 480 Volts to 120 Volts

# **PRODUCT SPECIFICATIONS**

| PRODUCT SPECIFICATIONS     |                                                                                       |
|----------------------------|---------------------------------------------------------------------------------------|
| Weight                     | 5 lbs                                                                                 |
| Phases                     | 1                                                                                     |
| Connection                 | 1Ph-CT-SS-SU                                                                          |
| Primary Voltage            | 480                                                                                   |
| Primary Max Current        | 0.73A                                                                                 |
| Primary Markings           | H1-H2                                                                                 |
| Primary Terminals          | Leads                                                                                 |
| Secondary Voltage          | 120                                                                                   |
| Secondary Max Current      | 2.92A                                                                                 |
| Secondary Markings         | <u>X1-X2</u>                                                                          |
| Secondary Terminals        | Leads                                                                                 |
| Primary Taps               | N/A                                                                                   |
| Conductor Material         | Copper                                                                                |
| Temperatue Rise            | 80°C                                                                                  |
| Insuation Class            | 130°C (Class B)                                                                       |
| BIL (Insulation) Level     | 10kV                                                                                  |
| Efficiency (@35% Load) %   | N/A                                                                                   |
| Impedance Range            | <u>5.0 - 7.0%</u>                                                                     |
| Sound (db)                 | 40                                                                                    |
| Enclosure Type             | Type-1 Indoor                                                                         |
| Enclosure Size             | See Enclosure Chart                                                                   |
| Finish/Colour              | Semigloss - Black                                                                     |
| Standards & Certifications | CSA Certified File No. LR34493, UL Listed File No. E110286, ISO 9001:2015  Registered |