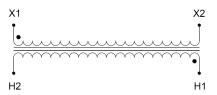

#### **SCHEMATIC/DIAGRAM AND DIMENSION PICTURES**

Single Phase Control Transformer with a capacity of 350VA, transforming 480 Volts to 120 Volts

### **PRODUCT SPECIFICATIONS**

| PRODUCT SPECIFICATIONS     |                                                                                      |
|----------------------------|--------------------------------------------------------------------------------------|
| Weight                     | 40 lbs                                                                               |
| Phases                     | 1                                                                                    |
| Connection                 | 1Ph-CT-SS-SU                                                                         |
| Primary Voltage            | 480                                                                                  |
| Primary Max Current        | 0.73A                                                                                |
| Primary Markings           | H1-H2                                                                                |
| Primary Terminals          | <u>Terminals</u>                                                                     |
| Secondary Voltage          | 120                                                                                  |
| Secondary Max Current      | 2.92A                                                                                |
| Secondary Markings         | <u>X1-X2</u>                                                                         |
| Secondary Terminals        | <u>Terminals</u>                                                                     |
| Primary Taps               | N/A                                                                                  |
| Conductor Material         | <u>Copper</u>                                                                        |
| Temperatue Rise            | 80°C                                                                                 |
| Insuation Class            | 130°C (Class B)                                                                      |
| BIL (Insulation) Level     | <u>10kV</u>                                                                          |
| Efficiency (@35% Load) %   | N/A                                                                                  |
| Impedance Range            | <u>5.0 – 7.0%</u>                                                                    |
| Sound (db)                 | 40                                                                                   |
| Enclosure Type             | Core & Coil                                                                          |
| Enclosure Size             | See Core & Coil Chart                                                                |
| Finish/Colour              | N/A                                                                                  |
| Standards & Certifications | CSA Certified File No. LR34493, UL Listed File No. E110286, ISO 9001:2015 Registered |