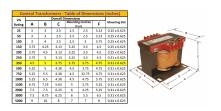

#### **SCHEMATIC/DIAGRAM AND DIMENSION PICTURES**

Single Phase Control Transformer with a capacity of 350VA, transforming 480 Volts to 120 Volts

### **PRODUCT SPECIFICATIONS**

| PRODUCT SPECIFICATIONS     |                                                                                      |
|----------------------------|--------------------------------------------------------------------------------------|
| Weight                     | 40 lbs                                                                               |
| Phases                     | 1                                                                                    |
| Connection                 | 1Ph-CT-SS-SU                                                                         |
| Primary Voltage            | 480                                                                                  |
| Primary Max Current        | 0.73A                                                                                |
| Primary Markings           | H1-H2                                                                                |
| Primary Terminals          | <u>Terminals</u>                                                                     |
| Secondary Voltage          | 120                                                                                  |
| Secondary Max Current      | 2.92A                                                                                |
| Secondary Markings         | <u>X1-X2</u>                                                                         |
| Secondary Terminals        | <u>Terminals</u>                                                                     |
| Primary Taps               | N/A                                                                                  |
| Conductor Material         | <u>Copper</u>                                                                        |
| Temperatue Rise            | 80°C                                                                                 |
| Insuation Class            | 130°C (Class B)                                                                      |
| BIL (Insulation) Level     | <u>10kV</u>                                                                          |
| Efficiency (@35% Load) %   | N/A                                                                                  |
| Impedance Range            | <u>5.0 – 7.0%</u>                                                                    |
| Sound (db)                 | 40                                                                                   |
| Enclosure Type             | Core & Coil                                                                          |
| Enclosure Size             | See Core & Coil Chart                                                                |
| Finish/Colour              | N/A                                                                                  |
| Standards & Certifications | CSA Certified File No. LR34493, UL Listed File No. E110286, ISO 9001:2015 Registered |