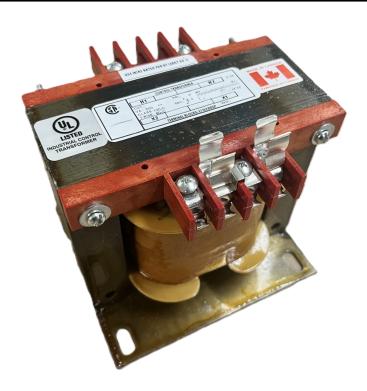

# 350VA 480 VOLTS TO 120 VOLTS SINGLE PHASE CONTROL TRANSFORMER

\$209.30 CAD

Single Phase Control Transformer with a capacity of 350VA, transforming 480 Volts to 120 Volts

SKU: CS350H-A

**Categories:** Control Transformers

#### **SCHEMATIC/DIAGRAM AND DIMENSION PICTURES**

Single Phase Control Transformer with a capacity of 350VA, transforming 480 Volts to 120 Volts