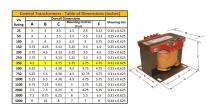

#### **SCHEMATIC/DIAGRAM AND DIMENSION PICTURES**

Single Phase Control Transformer with a capacity of 350VA, transforming 480 Volts to 120 Volts