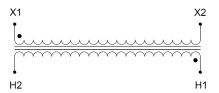

#### **SCHEMATIC/DIAGRAM AND DIMENSION PICTURES**

Single Phase Control Transformer with a capacity of 350VA, transforming 480 Volts to 120 Volts

### **PRODUCT SPECIFICATIONS**

| PRODUCT SPECIFICATIONS     |                                                                                      |
|----------------------------|--------------------------------------------------------------------------------------|
| Weight                     | 40 lbs                                                                               |
| Phases                     | 1                                                                                    |
| Connection                 | 1Ph-CT-SS-SU                                                                         |
| Primary Voltage            | 480                                                                                  |
| Primary Max Current        | <u>0.73A</u>                                                                         |
| Primary Markings           | <u>H1-H2</u>                                                                         |
| Primary Terminals          | <u>Terminals</u>                                                                     |
| Secondary Voltage          | 120                                                                                  |
| Secondary Max Current      | 2.92A                                                                                |
| Secondary Markings         | <u>X1-X2</u>                                                                         |
| Secondary Terminals        | <u>Terminals</u>                                                                     |
| Primary Taps               | N/A                                                                                  |
| Conductor Material         | Copper                                                                               |
| Temperatue Rise            | 80°C                                                                                 |
| Insuation Class            | 130°C (Class B)                                                                      |
| BIL (Insulation) Level     | <u>10kV</u>                                                                          |
| Efficiency (@35% Load) %   | N/A                                                                                  |
| Impedance Range            | <u>5.0 – 7.0%</u>                                                                    |
| Sound (db)                 | 40                                                                                   |
| Enclosure Type             | Core & Coil                                                                          |
| Enclosure Size             | See Core & Coil Chart                                                                |
| Finish/Colour              | N/A                                                                                  |
| Standards & Certifications | CSA Certified File No. LR34493, UL Listed File No. E110286, ISO 9001:2015 Registered |