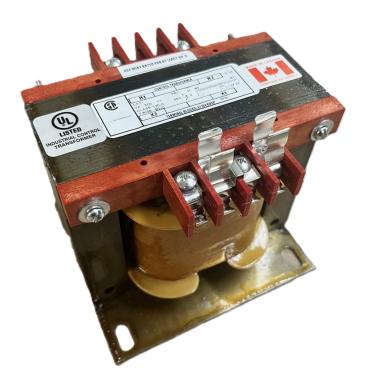

# 350VA 480 VOLTS TO 120/240 VOLTS SINGLE PHASE CONTROL TRANSFORMER

\$231.14 CAD

Single Phase Control Transformer with a capacity of 350VA, transforming 480 Volts to 120/240 Volts

**SKU:** CS350H-K

**Categories:** Control Transformers

#### PRODUCT SPECIFICATIONS

| PRODUCT SPECIFICATIONS     |                                                                                      |
|----------------------------|--------------------------------------------------------------------------------------|
| Weight                     | 40 lbs                                                                               |
| Phases                     | 1                                                                                    |
| Connection                 | 1Ph-CT-SD-SD                                                                         |
| Primary Voltage            | 480                                                                                  |
| Primary Max Current        | <u>0.73A</u>                                                                         |
| Primary Markings           | <u>H1-H2</u>                                                                         |
| Primary Terminals          | <u>Terminals</u>                                                                     |
| Secondary Voltage          | 120/240                                                                              |
| Secondary Max Current      | 2.92A                                                                                |
| Secondary Markings         | <u>X1-X2-X3-X4</u>                                                                   |
| Secondary Terminals        | <u>Terminals</u>                                                                     |
| Primary Taps               | N/A                                                                                  |
| Conductor Material         | Copper                                                                               |
| Temperatue Rise            | 80°C                                                                                 |
| Insuation Class            | 130°C (Class B)                                                                      |
| BIL (Insulation) Level     | <u>10kV</u>                                                                          |
| Efficiency (@35% Load) %   | N/A                                                                                  |
| Impedance Range            | <u>5.0 - 7.0%</u>                                                                    |
| Sound (db)                 | 40                                                                                   |
| Enclosure Type             | Core & Coil                                                                          |
| Enclosure Size             | See Core & Coil Chart                                                                |
| Finish/Colour              | N/A                                                                                  |
| Standards & Certifications | CSA Certified File No. LR34493, UL Listed File No. E110286, ISO 9001:2015 Registered |