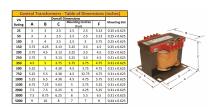

#### **SCHEMATIC/DIAGRAM AND DIMENSION PICTURES**

Single Phase Control Transformer with a capacity of 350VA, transforming 480 Volts to 120/240 Volts

#### PRODUCT SPECIFICATIONS

| PRODUCT SPECIFICATIONS     |                                                                                      |
|----------------------------|--------------------------------------------------------------------------------------|
| Weight                     | 40 lbs                                                                               |
| Phases                     | 1                                                                                    |
| Connection                 | 1Ph-CT-SD-SD                                                                         |
| Primary Voltage            | 480                                                                                  |
| Primary Max Current        | <u>0.73A</u>                                                                         |
| Primary Markings           | <u>H1-H2</u>                                                                         |
| Primary Terminals          | <u>Terminals</u>                                                                     |
| Secondary Voltage          | 120/240                                                                              |
| Secondary Max Current      | 2.92A                                                                                |
| Secondary Markings         | <u>X1-X2-X3-X4</u>                                                                   |
| Secondary Terminals        | <u>Terminals</u>                                                                     |
| Primary Taps               | N/A                                                                                  |
| Conductor Material         | Copper                                                                               |
| Temperatue Rise            | 80°C                                                                                 |
| Insuation Class            | 130°C (Class B)                                                                      |
| BIL (Insulation) Level     | <u>10kV</u>                                                                          |
| Efficiency (@35% Load) %   | N/A                                                                                  |
| Impedance Range            | <u>5.0 - 7.0%</u>                                                                    |
| Sound (db)                 | 40                                                                                   |
| Enclosure Type             | Core & Coil                                                                          |
| Enclosure Size             | See Core & Coil Chart                                                                |
| Finish/Colour              | N/A                                                                                  |
| Standards & Certifications | CSA Certified File No. LR34493, UL Listed File No. E110286, ISO 9001:2015 Registered |