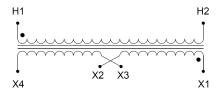

#### **SCHEMATIC/DIAGRAM AND DIMENSION PICTURES**

Single Phase Control Transformer with a capacity of 350VA, transforming 480 Volts to 120/240 Volts

#### PRODUCT SPECIFICATIONS

| PRODUCT SPECIFICATIONS     |                                                                                      |
|----------------------------|--------------------------------------------------------------------------------------|
| Weight                     | 40 lbs                                                                               |
| Phases                     | 1                                                                                    |
| Connection                 | 1Ph-CT-SD-SD                                                                         |
| Primary Voltage            | 480                                                                                  |
| Primary Max Current        | <u>0.73A</u>                                                                         |
| Primary Markings           | <u>H1-H2</u>                                                                         |
| Primary Terminals          | <u>Terminals</u>                                                                     |
| Secondary Voltage          | 120/240                                                                              |
| Secondary Max Current      | 2.92A                                                                                |
| Secondary Markings         | <u>X1-X2-X3-X4</u>                                                                   |
| Secondary Terminals        | <u>Terminals</u>                                                                     |
| Primary Taps               | N/A                                                                                  |
| Conductor Material         | Copper                                                                               |
| Temperatue Rise            | 80°C                                                                                 |
| Insuation Class            | 130°C (Class B)                                                                      |
| BIL (Insulation) Level     | <u>10kV</u>                                                                          |
| Efficiency (@35% Load) %   | N/A                                                                                  |
| Impedance Range            | <u>5.0 - 7.0%</u>                                                                    |
| Sound (db)                 | 40                                                                                   |
| Enclosure Type             | Core & Coil                                                                          |
| Enclosure Size             | See Core & Coil Chart                                                                |
| Finish/Colour              | N/A                                                                                  |
| Standards & Certifications | CSA Certified File No. LR34493, UL Listed File No. E110286, ISO 9001:2015 Registered |