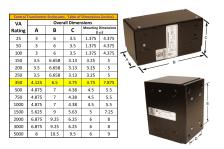

#### SCHEMATIC/DIAGRAM AND DIMENSION PICTURES

Single Phase Control Transformer with a capacity of 350VA, transforming 347 Volts to 120/240 Volts