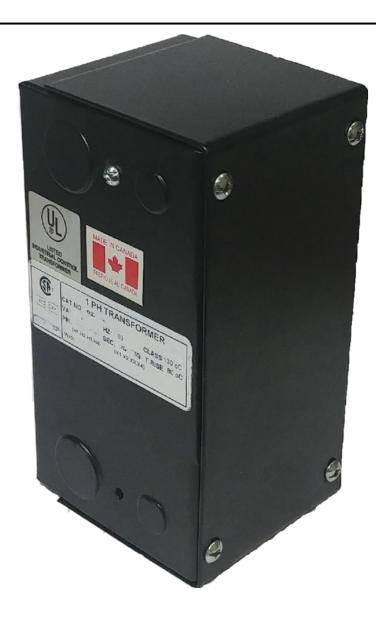

# 350VA 347 VOLTS TO 120/240 VOLTS SINGLE PHASE CONTROL TRANSFORMER

\$200.62 USD

Single Phase Control Transformer with a capacity of 350VA, transforming 347 Volts to 120/240 Volts

SKU: CE350E-K

**Categories:** Control Transformers

## **PRODUCT SPECIFICATIONS**

| PRODUCT SPECIFICATIONS     |                                                                                      |
|----------------------------|--------------------------------------------------------------------------------------|
| Weight                     | 12 lbs                                                                               |
| Phases                     | 1                                                                                    |
| Connection                 | 1Ph-CT-SD-SD                                                                         |
| Primary Voltage            | <u>347</u>                                                                           |
| Primary Max Current        | 1.01A                                                                                |
| Primary Markings           | H1-H2                                                                                |
| Primary Terminals          | Leads                                                                                |
| Secondary Voltage          | 120/240                                                                              |
| Secondary Max Current      | 2.92A                                                                                |
| Secondary Markings         | <u>X1-X2-X3-X4</u>                                                                   |
| Secondary Terminals        | <u>Leads</u>                                                                         |
| Primary Taps               | N/A                                                                                  |
| Conductor Material         | Copper                                                                               |
| Temperatue Rise            | 80°C                                                                                 |
| Insuation Class            | 130°C (Class B)                                                                      |
| BIL (Insulation) Level     | <u>10kV</u>                                                                          |
| Efficiency (@35% Load) %   | N/A                                                                                  |
| Impedance Range            | <u>5.0 – 7.0%</u>                                                                    |
| Sound (db)                 | 40                                                                                   |
| Enclosure Type             | Type-1 Indoor                                                                        |
| Enclosure Size             | See Enclosure Chart                                                                  |
| Finish/Colour              | Semigloss - Black                                                                    |
| Standards & Certifications | CSA Certified File No. LR34493, UL Listed File No. E110286, ISO 9001:2015 Registered |