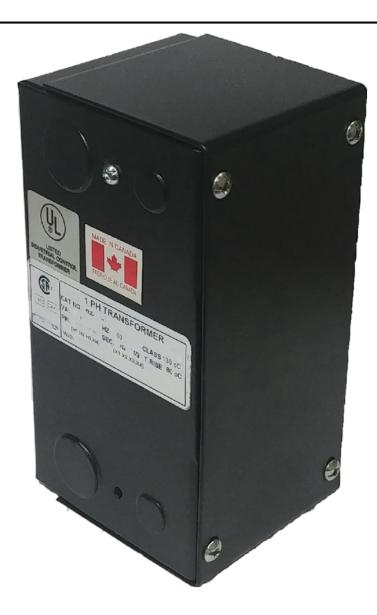

# 350VA 347 VOLTS TO 120/240 VOLTS SINGLE PHASE CONTROL TRANSFORMER

\$274.82 CAD

Single Phase Control Transformer with a capacity of 350VA, transforming 347 Volts to 120/240 Volts

SKU: CE350E-K

**Categories:** Control Transformers

## **PRODUCT SPECIFICATIONS**

| Weight                     | 12 lbs                                                                               |
|----------------------------|--------------------------------------------------------------------------------------|
| Phases                     | 1                                                                                    |
| Connection                 | 1Ph-CT-SD-SD                                                                         |
| Primary Voltage            | <u>347</u>                                                                           |
| Primary Max Current        | 1.01A                                                                                |
| Primary Markings           | H1-H2                                                                                |
| Primary Terminals          | Leads                                                                                |
| Secondary Voltage          | 120/240                                                                              |
| Secondary Max Current      | 2.92A                                                                                |
| Secondary Markings         | <u>X1-X2-X3-X4</u>                                                                   |
| Secondary Terminals        | <u>Leads</u>                                                                         |
| Primary Taps               | N/A                                                                                  |
| Conductor Material         | Copper                                                                               |
| Temperatue Rise            | 80°C                                                                                 |
| Insuation Class            | 130°C (Class B)                                                                      |
| BIL (Insulation) Level     | <u>10kV</u>                                                                          |
| Efficiency (@35% Load) %   | N/A                                                                                  |
| Impedance Range            | <u>5.0 – 7.0%</u>                                                                    |
| Sound (db)                 | 40                                                                                   |
| Enclosure Type             | Type-1 Indoor                                                                        |
| Enclosure Size             | See Enclosure Chart                                                                  |
| Finish/Colour              | Semigloss - Black                                                                    |
| Standards & Certifications | CSA Certified File No. LR34493, UL Listed File No. E110286, ISO 9001:2015 Registered |