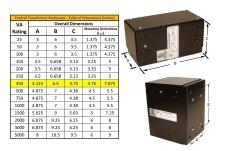

#### SCHEMATIC/DIAGRAM AND DIMENSION PICTURES

Single Phase Control Transformer with a capacity of 350VA, transforming 347 Volts to 120/240 Volts

## **PRODUCT SPECIFICATIONS**

| Weight                     | 12 lbs                                                                               |
|----------------------------|--------------------------------------------------------------------------------------|
| Phases                     | 1                                                                                    |
| Connection                 | 1Ph-CT-SD-SD                                                                         |
| Primary Voltage            | <u>347</u>                                                                           |
| Primary Max Current        | 1.01A                                                                                |
| Primary Markings           | H1-H2                                                                                |
| Primary Terminals          | Leads                                                                                |
| Secondary Voltage          | 120/240                                                                              |
| Secondary Max Current      | 2.92A                                                                                |
| Secondary Markings         | <u>X1-X2-X3-X4</u>                                                                   |
| Secondary Terminals        | <u>Leads</u>                                                                         |
| Primary Taps               | N/A                                                                                  |
| Conductor Material         | Copper                                                                               |
| Temperatue Rise            | 80°C                                                                                 |
| Insuation Class            | 130°C (Class B)                                                                      |
| BIL (Insulation) Level     | <u>10kV</u>                                                                          |
| Efficiency (@35% Load) %   | N/A                                                                                  |
| Impedance Range            | <u>5.0 – 7.0%</u>                                                                    |
| Sound (db)                 | 40                                                                                   |
| Enclosure Type             | Type-1 Indoor                                                                        |
| Enclosure Size             | See Enclosure Chart                                                                  |
| Finish/Colour              | Semigloss - Black                                                                    |
| Standards & Certifications | CSA Certified File No. LR34493, UL Listed File No. E110286, ISO 9001:2015 Registered |