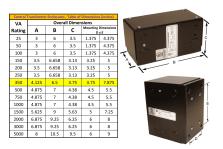

#### SCHEMATIC/DIAGRAM AND DIMENSION PICTURES

Single Phase Control Transformer with a capacity of 350VA, transforming 347 Volts to 120/240 Volts

## **PRODUCT SPECIFICATIONS**

| Weight                     | 12 lbs                                                                               |
|----------------------------|--------------------------------------------------------------------------------------|
| Phases                     | 1                                                                                    |
| Connection                 | 1Ph-CT-SD-SD                                                                         |
| Primary Voltage            | <u>347</u>                                                                           |
| Primary Max Current        | 1.01A                                                                                |
| Primary Markings           | H1-H2                                                                                |
| Primary Terminals          | Leads                                                                                |
| Secondary Voltage          | 120/240                                                                              |
| Secondary Max Current      | 2.92A                                                                                |
| Secondary Markings         | <u>X1-X2-X3-X4</u>                                                                   |
| Secondary Terminals        | <u>Leads</u>                                                                         |
| Primary Taps               | N/A                                                                                  |
| Conductor Material         | Copper                                                                               |
| Temperatue Rise            | 80°C                                                                                 |
| Insuation Class            | 130°C (Class B)                                                                      |
| BIL (Insulation) Level     | <u>10kV</u>                                                                          |
| Efficiency (@35% Load) %   | N/A                                                                                  |
| Impedance Range            | <u>5.0 – 7.0%</u>                                                                    |
| Sound (db)                 | 40                                                                                   |
| Enclosure Type             | Type-1 Indoor                                                                        |
| Enclosure Size             | See Enclosure Chart                                                                  |
| Finish/Colour              | Semigloss - Black                                                                    |
| Standards & Certifications | CSA Certified File No. LR34493, UL Listed File No. E110286, ISO 9001:2015 Registered |