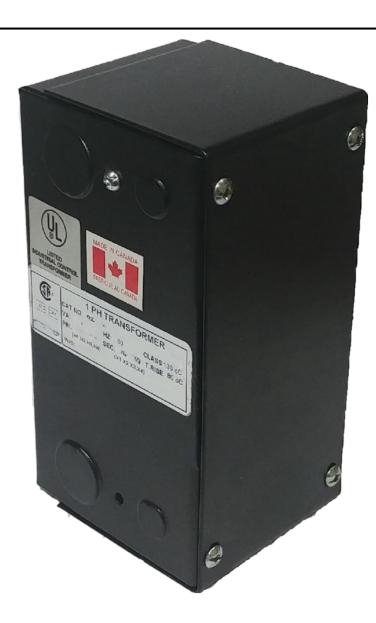

# 350VA 347 VOLTS TO 120/240 VOLTS SINGLE PHASE CONTROL TRANSFORMER

\$274.82 CAD

Single Phase Control Transformer with a capacity of 350VA, transforming 347 Volts to 120/240 Volts

SKU: CE350E-K

**Categories:** Control Transformers

## 350VA 347 VOLTS TO 120/240 VOLTS SINGLE PHASE CONTROL TRANSFORMER

| VA                   | 350        |
|----------------------|------------|
| Country/Manufacturer | Canada/RPM |