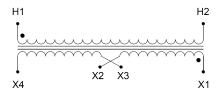

#### SCHEMATIC/DIAGRAM AND DIMENSION PICTURES

Single Phase Control Transformer with a capacity of 350VA, transforming 347 Volts to 120/240 Volts

## **PRODUCT SPECIFICATIONS**

| Weight                     | 12 lbs                                                                               |
|----------------------------|--------------------------------------------------------------------------------------|
| Phases                     | 1                                                                                    |
| Connection                 | 1Ph-CT-SD-SD                                                                         |
| Primary Voltage            | <u>347</u>                                                                           |
| Primary Max Current        | 1.01A                                                                                |
| Primary Markings           | H1-H2                                                                                |
| Primary Terminals          | Leads                                                                                |
| Secondary Voltage          | 120/240                                                                              |
| Secondary Max Current      | 2.92A                                                                                |
| Secondary Markings         | <u>X1-X2-X3-X4</u>                                                                   |
| Secondary Terminals        | <u>Leads</u>                                                                         |
| Primary Taps               | N/A                                                                                  |
| Conductor Material         | Copper                                                                               |
| Temperatue Rise            | 80°C                                                                                 |
| Insuation Class            | 130°C (Class B)                                                                      |
| BIL (Insulation) Level     | <u>10kV</u>                                                                          |
| Efficiency (@35% Load) %   | N/A                                                                                  |
| Impedance Range            | <u>5.0 – 7.0%</u>                                                                    |
| Sound (db)                 | 40                                                                                   |
| Enclosure Type             | Type-1 Indoor                                                                        |
| Enclosure Size             | See Enclosure Chart                                                                  |
| Finish/Colour              | Semigloss - Black                                                                    |
| Standards & Certifications | CSA Certified File No. LR34493, UL Listed File No. E110286, ISO 9001:2015 Registered |