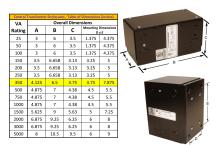

#### SCHEMATIC/DIAGRAM AND DIMENSION PICTURES

Single Phase Control Transformer with a capacity of 350VA, transforming 347 Volts to 120/240 Volts