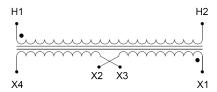

#### SCHEMATIC/DIAGRAM AND DIMENSION PICTURES

Single Phase Control Transformer with a capacity of 350VA, transforming 347 Volts to 120/240 Volts

#### PRODUCT SPECIFICATIONS

| PRODUCT SPECIFICATIONS     |                                                                                      |
|----------------------------|--------------------------------------------------------------------------------------|
| Weight                     | 12 lbs                                                                               |
| Phases                     | 1                                                                                    |
| Connection                 | 1Ph-CT-SD-SD                                                                         |
| Primary Voltage            | 347                                                                                  |
| Primary Max Current        | 1.01A                                                                                |
| Primary Markings           | H1-H2                                                                                |
| Primary Terminals          | Leads                                                                                |
| Secondary Voltage          | 120/240                                                                              |
| Secondary Max Current      | 2.92A                                                                                |
| Secondary Markings         | <u>X1-X2-X3-X4</u>                                                                   |
| Secondary Terminals        | Leads                                                                                |
| Primary Taps               | N/A                                                                                  |
| Conductor Material         | Copper                                                                               |
| Temperatue Rise            | <u>80°C</u>                                                                          |
| Insuation Class            | 130°C (Class B)                                                                      |
| BIL (Insulation) Level     | <u>10kV</u>                                                                          |
| Efficiency (@35% Load) %   | N/A                                                                                  |
| Impedance Range            | <u>5.0 - 7.0%</u>                                                                    |
| Sound (db)                 | 40                                                                                   |
| Enclosure Type             | Type-1 Indoor                                                                        |
| Enclosure Size             | See Enclosure Chart                                                                  |
| Finish/Colour              | Semigloss - Black                                                                    |
| Standards & Certifications | CSA Certified File No. LR34493, UL Listed File No. E110286, ISO 9001:2015 Registered |