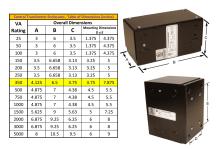

#### SCHEMATIC/DIAGRAM AND DIMENSION PICTURES

Single Phase Control Transformer with a capacity of 350VA, transforming 347 Volts to 120/240 Volts

## 350VA 347 VOLTS TO 120/240 VOLTS SINGLE PHASE CONTROL TRANSFORMER

| VA                   | 350        |
|----------------------|------------|
| Country/Manufacturer | Canada/RPM |