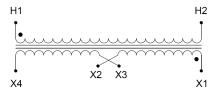

#### SCHEMATIC/DIAGRAM AND DIMENSION PICTURES

Single Phase Control Transformer with a capacity of 350VA, transforming 347 Volts to 120/240 Volts

## **PRODUCT SPECIFICATIONS**

| Weight                     | 12 lbs                                                                               |
|----------------------------|--------------------------------------------------------------------------------------|
| Phases                     | 1                                                                                    |
| Connection                 | 1Ph-CT-SD-SD                                                                         |
| Primary Voltage            | <u>347</u>                                                                           |
| Primary Max Current        | 1.01A                                                                                |
| Primary Markings           | H1-H2                                                                                |
| Primary Terminals          | Leads                                                                                |
| Secondary Voltage          | 120/240                                                                              |
| Secondary Max Current      | 2.92A                                                                                |
| Secondary Markings         | <u>X1-X2-X3-X4</u>                                                                   |
| Secondary Terminals        | <u>Leads</u>                                                                         |
| Primary Taps               | N/A                                                                                  |
| Conductor Material         | Copper                                                                               |
| Temperatue Rise            | 80°C                                                                                 |
| Insuation Class            | 130°C (Class B)                                                                      |
| BIL (Insulation) Level     | <u>10kV</u>                                                                          |
| Efficiency (@35% Load) %   | N/A                                                                                  |
| Impedance Range            | <u>5.0 – 7.0%</u>                                                                    |
| Sound (db)                 | 40                                                                                   |
| Enclosure Type             | Type-1 Indoor                                                                        |
| Enclosure Size             | See Enclosure Chart                                                                  |
| Finish/Colour              | Semigloss - Black                                                                    |
| Standards & Certifications | CSA Certified File No. LR34493, UL Listed File No. E110286, ISO 9001:2015 Registered |