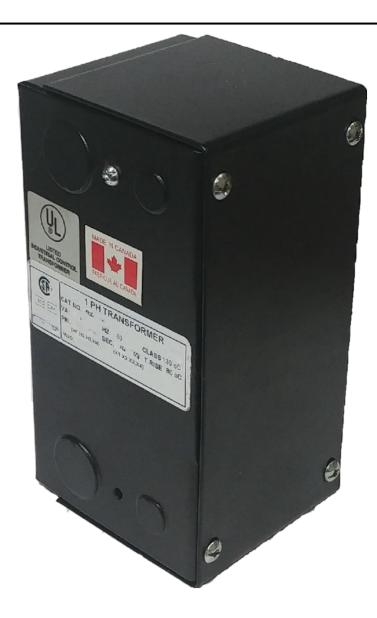

# 350VA 347 VOLTS TO 120/240 VOLTS SINGLE PHASE CONTROL TRANSFORMER

\$274.82 CAD

Single Phase Control Transformer with a capacity of 350VA, transforming 347 Volts to 120/240 Volts

SKU: CE350E-K

**Categories:** Control Transformers

#### SCHEMATIC/DIAGRAM AND DIMENSION PICTURES

Single Phase Control Transformer with a capacity of 350VA, transforming 347 Volts to 120/240 Volts