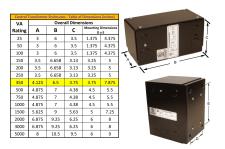

#### SCHEMATIC/DIAGRAM AND DIMENSION PICTURES

Single Phase Control Transformer with a capacity of 350VA, transforming 347 Volts to 120/240 Volts