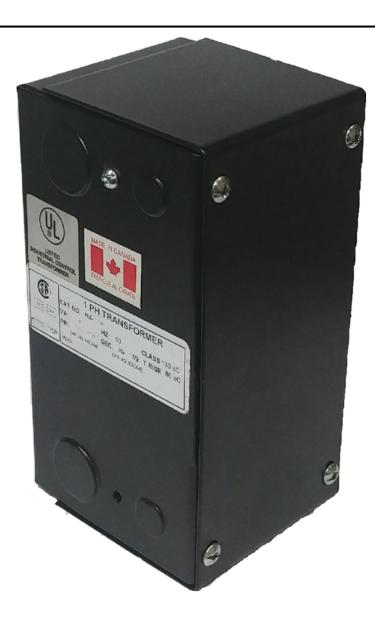

# 350VA 347 VOLTS TO 120/240 VOLTS SINGLE PHASE CONTROL TRANSFORMER

\$274.82 CAD

Single Phase Control Transformer with a capacity of 350VA, transforming 347 Volts to 120/240 Volts

SKU: CE350E-K

**Categories:** Control Transformers

## 350VA 347 VOLTS TO 120/240 VOLTS SINGLE PHASE CONTROL TRANSFORMER

| VA                   | 350        |
|----------------------|------------|
| Country/Manufacturer | Canada/RPM |