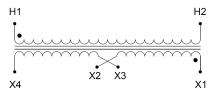

#### SCHEMATIC/DIAGRAM AND DIMENSION PICTURES

Single Phase Control Transformer with a capacity of 350VA, transforming 347 Volts to 120/240 Volts

## **PRODUCT SPECIFICATIONS**

| Weight                     | 12 lbs                                                                               |
|----------------------------|--------------------------------------------------------------------------------------|
| Phases                     | 1                                                                                    |
| Connection                 | 1Ph-CT-SD-SD                                                                         |
| Primary Voltage            | <u>347</u>                                                                           |
| Primary Max Current        | 1.01A                                                                                |
| Primary Markings           | H1-H2                                                                                |
| Primary Terminals          | Leads                                                                                |
| Secondary Voltage          | 120/240                                                                              |
| Secondary Max Current      | 2.92A                                                                                |
| Secondary Markings         | <u>X1-X2-X3-X4</u>                                                                   |
| Secondary Terminals        | <u>Leads</u>                                                                         |
| Primary Taps               | N/A                                                                                  |
| Conductor Material         | Copper                                                                               |
| Temperatue Rise            | 80°C                                                                                 |
| Insuation Class            | 130°C (Class B)                                                                      |
| BIL (Insulation) Level     | <u>10kV</u>                                                                          |
| Efficiency (@35% Load) %   | N/A                                                                                  |
| Impedance Range            | <u>5.0 – 7.0%</u>                                                                    |
| Sound (db)                 | 40                                                                                   |
| Enclosure Type             | Type-1 Indoor                                                                        |
| Enclosure Size             | See Enclosure Chart                                                                  |
| Finish/Colour              | Semigloss - Black                                                                    |
| Standards & Certifications | CSA Certified File No. LR34493, UL Listed File No. E110286, ISO 9001:2015 Registered |