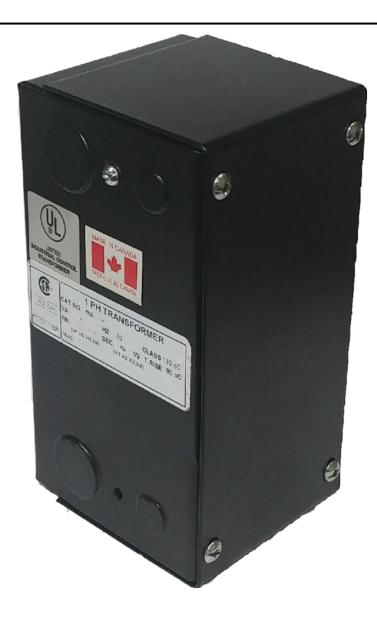

# 350VA 347 VOLTS TO 120/240 VOLTS SINGLE PHASE CONTROL TRANSFORMER

\$274.82 CAD

Single Phase Control Transformer with a capacity of 350VA, transforming 347 Volts to 120/240 Volts

SKU: CE350E-K

**Categories:** Control Transformers

## 350VA 347 VOLTS TO 120/240 VOLTS SINGLE PHASE CONTROL TRANSFORMER

| VA                   | 350               |
|----------------------|-------------------|
| Country/Manufacturer | <u>Canada/RPM</u> |