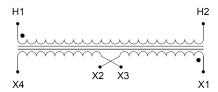

#### SCHEMATIC/DIAGRAM AND DIMENSION PICTURES

Single Phase Control Transformer with a capacity of 350VA, transforming 347 Volts to 120/240 Volts

## **PRODUCT SPECIFICATIONS**

| PRODUCT SPECIFICATIONS     |                                                                                      |
|----------------------------|--------------------------------------------------------------------------------------|
| Weight                     | 12 lbs                                                                               |
| Phases                     | 1                                                                                    |
| Connection                 | 1Ph-CT-SD-SD                                                                         |
| Primary Voltage            | <u>347</u>                                                                           |
| Primary Max Current        | 1.01A                                                                                |
| Primary Markings           | H1-H2                                                                                |
| Primary Terminals          | Leads                                                                                |
| Secondary Voltage          | 120/240                                                                              |
| Secondary Max Current      | 2.92A                                                                                |
| Secondary Markings         | <u>X1-X2-X3-X4</u>                                                                   |
| Secondary Terminals        | <u>Leads</u>                                                                         |
| Primary Taps               | N/A                                                                                  |
| Conductor Material         | Copper                                                                               |
| Temperatue Rise            | 80°C                                                                                 |
| Insuation Class            | 130°C (Class B)                                                                      |
| BIL (Insulation) Level     | <u>10kV</u>                                                                          |
| Efficiency (@35% Load) %   | N/A                                                                                  |
| Impedance Range            | <u>5.0 – 7.0%</u>                                                                    |
| Sound (db)                 | 40                                                                                   |
| Enclosure Type             | Type-1 Indoor                                                                        |
| Enclosure Size             | See Enclosure Chart                                                                  |
| Finish/Colour              | Semigloss - Black                                                                    |
| Standards & Certifications | CSA Certified File No. LR34493, UL Listed File No. E110286, ISO 9001:2015 Registered |