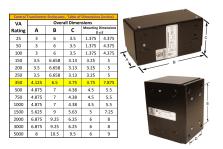

#### SCHEMATIC/DIAGRAM AND DIMENSION PICTURES

Single Phase Control Transformer with a capacity of 350VA, transforming 347 Volts to 120/240 Volts

## **PRODUCT SPECIFICATIONS**

| PRODUCT SPECIFICATIONS     |                                                                                      |
|----------------------------|--------------------------------------------------------------------------------------|
| Weight                     | 12 lbs                                                                               |
| Phases                     | 1                                                                                    |
| Connection                 | 1Ph-CT-SD-SD                                                                         |
| Primary Voltage            | <u>347</u>                                                                           |
| Primary Max Current        | 1.01A                                                                                |
| Primary Markings           | H1-H2                                                                                |
| Primary Terminals          | Leads                                                                                |
| Secondary Voltage          | 120/240                                                                              |
| Secondary Max Current      | 2.92A                                                                                |
| Secondary Markings         | <u>X1-X2-X3-X4</u>                                                                   |
| Secondary Terminals        | <u>Leads</u>                                                                         |
| Primary Taps               | N/A                                                                                  |
| Conductor Material         | Copper                                                                               |
| Temperatue Rise            | 80°C                                                                                 |
| Insuation Class            | 130°C (Class B)                                                                      |
| BIL (Insulation) Level     | <u>10kV</u>                                                                          |
| Efficiency (@35% Load) %   | N/A                                                                                  |
| Impedance Range            | <u>5.0 – 7.0%</u>                                                                    |
| Sound (db)                 | 40                                                                                   |
| Enclosure Type             | Type-1 Indoor                                                                        |
| Enclosure Size             | See Enclosure Chart                                                                  |
| Finish/Colour              | Semigloss - Black                                                                    |
| Standards & Certifications | CSA Certified File No. LR34493, UL Listed File No. E110286, ISO 9001:2015 Registered |