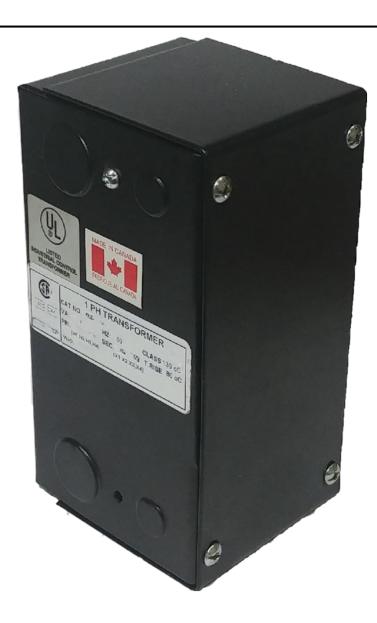

# 350VA 347 VOLTS TO 120/240 VOLTS SINGLE PHASE CONTROL TRANSFORMER

\$274.82 CAD

Single Phase Control Transformer with a capacity of 350VA, transforming 347 Volts to 120/240 Volts

SKU: CE350E-K

**Categories:** Control Transformers

#### SCHEMATIC/DIAGRAM AND DIMENSION PICTURES

Single Phase Control Transformer with a capacity of 350VA, transforming 347 Volts to 120/240 Volts

## 350VA 347 VOLTS TO 120/240 VOLTS SINGLE PHASE CONTROL TRANSFORMER

| VA                   | 350        |
|----------------------|------------|
| Country/Manufacturer | Canada/RPM |