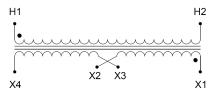

#### SCHEMATIC/DIAGRAM AND DIMENSION PICTURES

Single Phase Control Transformer with a capacity of 350VA, transforming 347 Volts to 120/240 Volts

## **PRODUCT SPECIFICATIONS**

| PRODUCT SPECIFICATIONS     |                                                                                      |
|----------------------------|--------------------------------------------------------------------------------------|
| Weight                     | 12 lbs                                                                               |
| Phases                     | 1                                                                                    |
| Connection                 | 1Ph-CT-SD-SD                                                                         |
| Primary Voltage            | <u>347</u>                                                                           |
| Primary Max Current        | 1.01A                                                                                |
| Primary Markings           | H1-H2                                                                                |
| Primary Terminals          | Leads                                                                                |
| Secondary Voltage          | 120/240                                                                              |
| Secondary Max Current      | 2.92A                                                                                |
| Secondary Markings         | <u>X1-X2-X3-X4</u>                                                                   |
| Secondary Terminals        | <u>Leads</u>                                                                         |
| Primary Taps               | N/A                                                                                  |
| Conductor Material         | Copper                                                                               |
| Temperatue Rise            | 80°C                                                                                 |
| Insuation Class            | 130°C (Class B)                                                                      |
| BIL (Insulation) Level     | <u>10kV</u>                                                                          |
| Efficiency (@35% Load) %   | N/A                                                                                  |
| Impedance Range            | <u>5.0 – 7.0%</u>                                                                    |
| Sound (db)                 | 40                                                                                   |
| Enclosure Type             | Type-1 Indoor                                                                        |
| Enclosure Size             | See Enclosure Chart                                                                  |
| Finish/Colour              | Semigloss - Black                                                                    |
| Standards & Certifications | CSA Certified File No. LR34493, UL Listed File No. E110286, ISO 9001:2015 Registered |