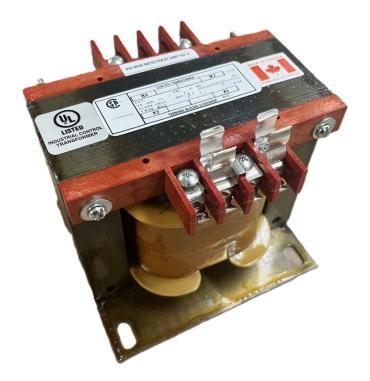

### SCHEMATIC/DIAGRAM AND DIMENSION PICTURES

Single Phase Control Transformer with a capacity of 350VA, transforming 347 Volts to 120/240 Volts

**OFFICIAL QUOTE** 