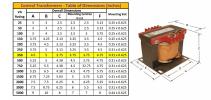

### SCHEMATIC/DIAGRAM AND DIMENSION PICTURES

Single Phase Control Transformer with a capacity of 350VA, transforming 347 Volts to 120/240 Volts

**OFFICIAL QUOTE** 

#### **PRODUCT SPECIFICATIONS**

| Weight                     | 12 lbs                                                                                                |
|----------------------------|-------------------------------------------------------------------------------------------------------|
| Phases                     | 1                                                                                                     |
| Connection                 | <u>1Ph-CT-SD-SD</u>                                                                                   |
| Primary Voltage            | 347                                                                                                   |
| Primary Max Current        | <u>1.01A</u>                                                                                          |
| Primary Markings           | <u>H1-H2</u>                                                                                          |
| Primary Terminals          | Terminals                                                                                             |
| Secondary Voltage          | 120/240                                                                                               |
| Secondary Max Current      | <u>2.92A</u>                                                                                          |
| Secondary Markings         | <u>X1-X2-X3-X4</u>                                                                                    |
| Secondary Terminals        | Terminals                                                                                             |
| Primary Taps               | Ν/Α                                                                                                   |
| Conductor Material         | Copper                                                                                                |
| Temperatue Rise            | <u>80°C</u>                                                                                           |
| Insuation Class            | <u>130°C (Class B)</u>                                                                                |
| BIL (Insulation) Level     | <u>10kV</u>                                                                                           |
| Efficiency (@35% Load) %   | N/A                                                                                                   |
| Impedance Range            | <u>5.0 – 7.0%</u>                                                                                     |
| Sound (db)                 | <u>40</u>                                                                                             |
| Enclosure Type             | Core & Coil                                                                                           |
| Enclosure Size             | See Core & Coil Chart                                                                                 |
| Finish/Colour              | N/A                                                                                                   |
| Standards & Certifications | <u>CSA Certified File No. LR34493, UL Listed File No. E110286, ISO 9001:2015</u><br><u>Registered</u> |