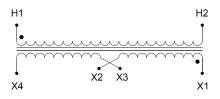

### SCHEMATIC/DIAGRAM AND DIMENSION PICTURES

Single Phase Control Transformer with a capacity of 350VA, transforming 347 Volts to 120/240 Volts

**OFFICIAL QUOTE** 

#### **PRODUCT SPECIFICATIONS**

| Weight                     | 12 lbs                                                                                                |
|----------------------------|-------------------------------------------------------------------------------------------------------|
| Phases                     | 1                                                                                                     |
| Connection                 | <u>1Ph-CT-SD-SD</u>                                                                                   |
| Primary Voltage            | 347                                                                                                   |
| Primary Max Current        | <u>1.01A</u>                                                                                          |
| Primary Markings           | <u>H1-H2</u>                                                                                          |
| Primary Terminals          | Terminals                                                                                             |
| Secondary Voltage          | 120/240                                                                                               |
| Secondary Max Current      | <u>2.92A</u>                                                                                          |
| Secondary Markings         | <u>X1-X2-X3-X4</u>                                                                                    |
| Secondary Terminals        | Terminals                                                                                             |
| Primary Taps               | Ν/Α                                                                                                   |
| Conductor Material         | Copper                                                                                                |
| Temperatue Rise            | <u>80°C</u>                                                                                           |
| Insuation Class            | <u>130°C (Class B)</u>                                                                                |
| BIL (Insulation) Level     | <u>10kV</u>                                                                                           |
| Efficiency (@35% Load) %   | N/A                                                                                                   |
| Impedance Range            | <u>5.0 – 7.0%</u>                                                                                     |
| Sound (db)                 | <u>40</u>                                                                                             |
| Enclosure Type             | Core & Coil                                                                                           |
| Enclosure Size             | See Core & Coil Chart                                                                                 |
| Finish/Colour              | N/A                                                                                                   |
| Standards & Certifications | <u>CSA Certified File No. LR34493, UL Listed File No. E110286, ISO 9001:2015</u><br><u>Registered</u> |