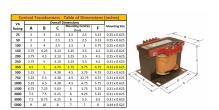

#### SCHEMATIC/DIAGRAM AND DIMENSION PICTURES

Single Phase Control Transformer with a capacity of 350VA, transforming 347 Volts to 120/240 Volts

#### **PRODUCT SPECIFICATIONS**

| PRODUCT SPECIFICATIONS     |                                                                                      |
|----------------------------|--------------------------------------------------------------------------------------|
| Weight                     | 12 lbs                                                                               |
| Phases                     | 1                                                                                    |
| Connection                 | 1Ph-CT-SD-SD                                                                         |
| Primary Voltage            | 347                                                                                  |
| Primary Max Current        | 1.01A                                                                                |
| Primary Markings           | <u>H1-H2</u>                                                                         |
| Primary Terminals          | <u>Terminals</u>                                                                     |
| Secondary Voltage          | 120/240                                                                              |
| Secondary Max Current      | 2.92A                                                                                |
| Secondary Markings         | <u>X1-X2-X3-X4</u>                                                                   |
| Secondary Terminals        | <u>Terminals</u>                                                                     |
| Primary Taps               | N/A                                                                                  |
| Conductor Material         | Copper                                                                               |
| Temperatue Rise            | <u>80°C</u>                                                                          |
| Insuation Class            | 130°C (Class B)                                                                      |
| BIL (Insulation) Level     | <u>10kV</u>                                                                          |
| Efficiency (@35% Load) %   | N/A                                                                                  |
| Impedance Range            | 5.0 - 7.0%                                                                           |
| Sound (db)                 | 40                                                                                   |
| Enclosure Type             | Core & Coil                                                                          |
| Enclosure Size             | See Core & Coil Chart                                                                |
| Finish/Colour              | N/A                                                                                  |
| Standards & Certifications | CSA Certified File No. LR34493, UL Listed File No. E110286, ISO 9001:2015 Registered |