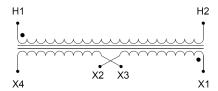

#### SCHEMATIC/DIAGRAM AND DIMENSION PICTURES

Single Phase Control Transformer with a capacity of 350VA, transforming 347 Volts to 120/240 Volts

#### **PRODUCT SPECIFICATIONS**

| PRODUCT SPECIFICATIONS     |                                                                                      |
|----------------------------|--------------------------------------------------------------------------------------|
| Weight                     | 12 lbs                                                                               |
| Phases                     | 1                                                                                    |
| Connection                 | 1Ph-CT-SD-SD                                                                         |
| Primary Voltage            | 347                                                                                  |
| Primary Max Current        | 1.01A                                                                                |
| Primary Markings           | <u>H1-H2</u>                                                                         |
| Primary Terminals          | <u>Terminals</u>                                                                     |
| Secondary Voltage          | 120/240                                                                              |
| Secondary Max Current      | 2.92A                                                                                |
| Secondary Markings         | <u>X1-X2-X3-X4</u>                                                                   |
| Secondary Terminals        | <u>Terminals</u>                                                                     |
| Primary Taps               | N/A                                                                                  |
| Conductor Material         | Copper                                                                               |
| Temperatue Rise            | <u>80°C</u>                                                                          |
| Insuation Class            | 130°C (Class B)                                                                      |
| BIL (Insulation) Level     | <u>10kV</u>                                                                          |
| Efficiency (@35% Load) %   | N/A                                                                                  |
| Impedance Range            | 5.0 - 7.0%                                                                           |
| Sound (db)                 | 40                                                                                   |
| Enclosure Type             | Core & Coil                                                                          |
| Enclosure Size             | See Core & Coil Chart                                                                |
| Finish/Colour              | N/A                                                                                  |
| Standards & Certifications | CSA Certified File No. LR34493, UL Listed File No. E110286, ISO 9001:2015 Registered |