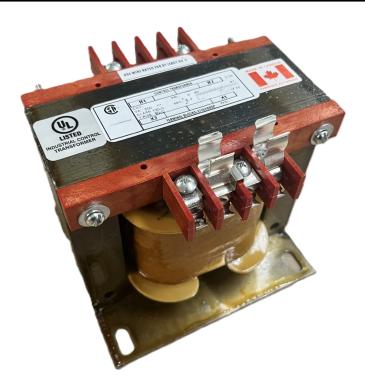

# 350VA 347 VOLTS TO 120/240 VOLTS SINGLE PHASE CONTROL TRANSFORMER

\$231.14 CAD

Single Phase Control Transformer with a capacity of 350VA, transforming 347 Volts to 120/240 Volts

**SKU:** CS350E-K

**Categories:** Control Transformers

#### SCHEMATIC/DIAGRAM AND DIMENSION PICTURES

Single Phase Control Transformer with a capacity of 350VA, transforming 347 Volts to 120/240 Volts