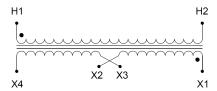

#### SCHEMATIC/DIAGRAM AND DIMENSION PICTURES

Single Phase Control Transformer with a capacity of 350VA, transforming 347 Volts to 120/240 Volts

#### **PRODUCT SPECIFICATIONS**

| PRODUCT SPECIFICATIONS     |                                                                                      |
|----------------------------|--------------------------------------------------------------------------------------|
| Weight                     | 12 lbs                                                                               |
| Phases                     | 1                                                                                    |
| Connection                 | 1Ph-CT-SD-SD                                                                         |
| Primary Voltage            | 347                                                                                  |
| Primary Max Current        | 1.01A                                                                                |
| Primary Markings           | <u>H1-H2</u>                                                                         |
| Primary Terminals          | <u>Terminals</u>                                                                     |
| Secondary Voltage          | 120/240                                                                              |
| Secondary Max Current      | 2.92A                                                                                |
| Secondary Markings         | <u>X1-X2-X3-X4</u>                                                                   |
| Secondary Terminals        | <u>Terminals</u>                                                                     |
| Primary Taps               | N/A                                                                                  |
| Conductor Material         | Copper                                                                               |
| Temperatue Rise            | <u>80°C</u>                                                                          |
| Insuation Class            | 130°C (Class B)                                                                      |
| BIL (Insulation) Level     | <u>10kV</u>                                                                          |
| Efficiency (@35% Load) %   | N/A                                                                                  |
| Impedance Range            | 5.0 - 7.0%                                                                           |
| Sound (db)                 | 40                                                                                   |
| Enclosure Type             | Core & Coil                                                                          |
| Enclosure Size             | See Core & Coil Chart                                                                |
| Finish/Colour              | N/A                                                                                  |
| Standards & Certifications | CSA Certified File No. LR34493, UL Listed File No. E110286, ISO 9001:2015 Registered |