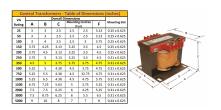

#### SCHEMATIC/DIAGRAM AND DIMENSION PICTURES

Single Phase Control Transformer with a capacity of 350VA, transforming 347 Volts to 120/240 Volts