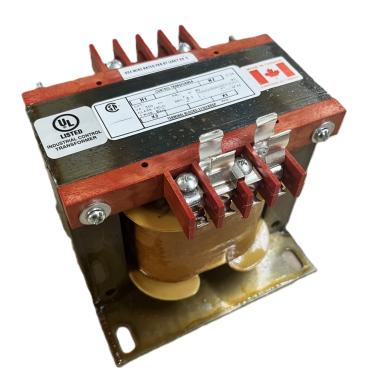

# 350VA 347 VOLTS TO 120/240 VOLTS SINGLE PHASE CONTROL TRANSFORMER

\$231.14 CAD

Single Phase Control Transformer with a capacity of 350VA, transforming 347 Volts to 120/240 Volts

**SKU:** CS350E-K

**Categories:** Control Transformers

#### SCHEMATIC/DIAGRAM AND DIMENSION PICTURES

Single Phase Control Transformer with a capacity of 350VA, transforming 347 Volts to 120/240 Volts