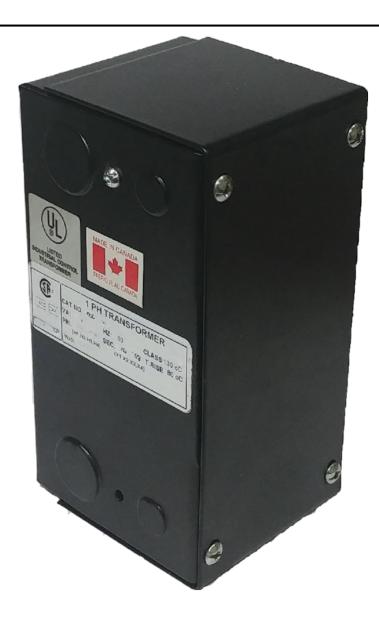

# 350VA 277 VOLTS TO 120/240 VOLTS SINGLE PHASE CONTROL TRANSFORMER

\$274.82 CAD

Single Phase Control Transformer with a capacity of 350VA, transforming 277 Volts to 120/240 Volts

**SKU:** CE350D-K

**Categories:** Control Transformers

## 350VA 277 VOLTS TO 120/240 VOLTS SINGLE PHASE CONTROL TRANSFORMER

| VA                   | 350        |
|----------------------|------------|
| Country/Manufacturer | Canada/RPM |