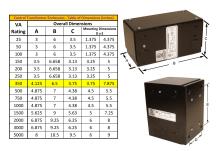

#### SCHEMATIC/DIAGRAM AND DIMENSION PICTURES

Single Phase Control Transformer with a capacity of 350VA, transforming 277 Volts to 120/240 Volts