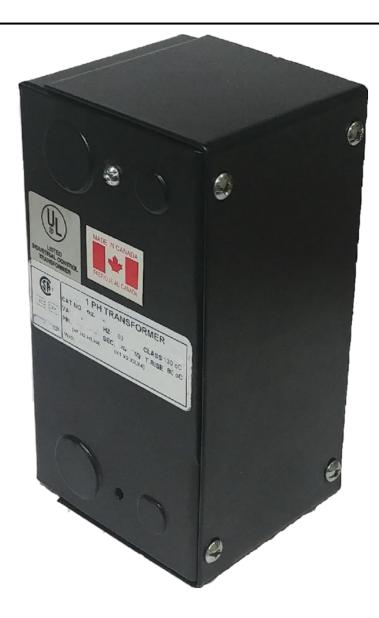

# 350VA 277 VOLTS TO 120/240 VOLTS SINGLE PHASE CONTROL TRANSFORMER

\$274.82 CAD

Single Phase Control Transformer with a capacity of 350VA, transforming 277 Volts to 120/240 Volts

**SKU**: CE350D-K

**Categories:** Control Transformers

#### SCHEMATIC/DIAGRAM AND DIMENSION PICTURES

Single Phase Control Transformer with a capacity of 350VA, transforming 277 Volts to 120/240 Volts