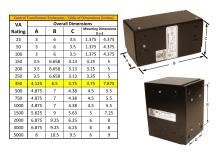

#### SCHEMATIC/DIAGRAM AND DIMENSION PICTURES

Single Phase Control Transformer with a capacity of 350VA, transforming 277 Volts to 120/240 Volts