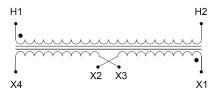

#### SCHEMATIC/DIAGRAM AND DIMENSION PICTURES

Single Phase Control Transformer with a capacity of 350VA, transforming 277 Volts to 120/240 Volts

#### **PRODUCT SPECIFICATIONS**

| PRODUCT SPECIFICATIONS     |                                                                                      |
|----------------------------|--------------------------------------------------------------------------------------|
| Weight                     | 12 lbs                                                                               |
| Phases                     | 1                                                                                    |
| Connection                 | 1Ph-CT-SD-SD                                                                         |
| Primary Voltage            | 120/240                                                                              |
| Primary Max Current        | 1.26A                                                                                |
| Primary Markings           | <u>H1-H2</u>                                                                         |
| Primary Terminals          | Leads                                                                                |
| Secondary Voltage          | 120/240                                                                              |
| Secondary Max Current      | 2.92A                                                                                |
| Secondary Markings         | <u>X1-X2-X3-X4</u>                                                                   |
| Secondary Terminals        | <u>Leads</u>                                                                         |
| Primary Taps               | N/A                                                                                  |
| Conductor Material         | Copper                                                                               |
| Temperatue Rise            | <u>80°C</u>                                                                          |
| Insuation Class            | 130°C (Class B)                                                                      |
| BIL (Insulation) Level     | <u>10kV</u>                                                                          |
| Efficiency (@35% Load) %   | N/A                                                                                  |
| Impedance Range            | 5.0 - 7.0%                                                                           |
| Sound (db)                 | 40                                                                                   |
| Enclosure Type             | Type-1 Indoor                                                                        |
| Enclosure Size             | See Enclosure Chart                                                                  |
| Finish/Colour              | Semigloss - Black                                                                    |
| Standards & Certifications | CSA Certified File No. LR34493, UL Listed File No. E110286, ISO 9001:2015 Registered |